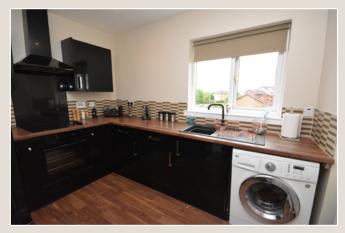

Access is through a shared entrance way with secure entry system. The private reception hallway has a remarkably large walk in cupboard offering superb storage. The sitting room has a focal point window enjoying leafy tree lined front views. The well proportioned double sized bedroom also enjoys the delightful views and the benefit of fitted robes. Both the sitting room and bedroom have had new PVC double glazing installed in 2021. The well planned, fitted kitchen has an integrated oven, hob and extractor hood. The accommodation is competed by a bathroom which has a white suite, ceramic tiling and Triton electric shower. Practical features include electric heating, double glazing and timber wooden flooring. An ideal opportunity for the first time buyer, early viewing is highly recommended.