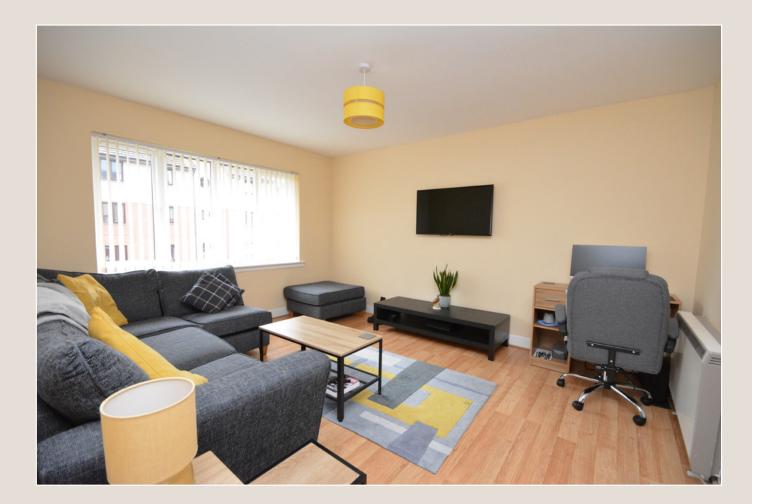

Access is through a shared entrance way with secure entry system. The private reception hallway has a remarkably large walk in cupboard offering superb storage. The sitting room has a focal point window enjoying leafy tree lined front views. The well proportioned double sized bedroom also enjoys the delightful views and the benefit of fitted robes. Both the sitting room and bedroom have had new PVC double glazing installed in 2021. The well planned, fitted kitchen has an integrated oven, hob and extractor hood. The accommodation is competed by a bathroom which has a white suite, ceramic tiling and Triton electric shower. Practical features include electric heating, double glazing and timber wooden flooring. An ideal opportunity for the first time buyer, early viewing is highly recommended.