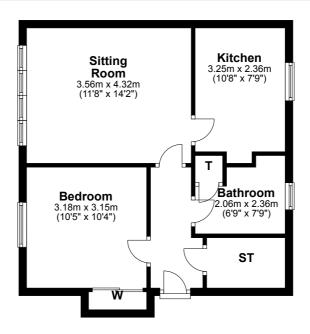

Access is through a shared entrance way with secure entry system. The private reception hallway has a remarkably large walk in cupboard offering superb storage. The sitting room has a focal point window enjoying leafy tree lined front views. The well proportioned double sized bedroom also enjoys the delightful views and the benefit of fitted robes. Both the sitting room and bedroom have had new PVC double glazing installed in 2021. The well planned, fitted kitchen has an integrated oven, hob and extractor hood. The accommodation is competed by a bathroom which has a white suite, ceramic tiling and Triton electric shower. Practical features include electric heating, double glazing and timber wooden flooring. An ideal opportunity for the first time buyer, early viewing is highly recommended.

## Accommodation layout & measurements