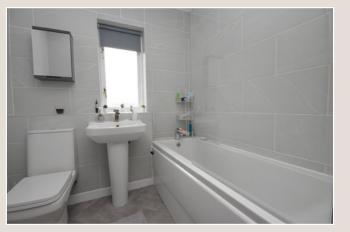

Access is through a shared entrance way with secure entry system. The private reception hallway has a remarkably large walk in cupboard offering superb storage. The sitting room has a focal point window enjoying leafy tree lined front views. The well proportioned double sized bedroom also enjoys the delightful views and the benefit of fitted robes. Both the sitting room and bedroom have had new PVC double glazing installed in 2021. The well planned, fitted kitchen has an integrated oven, hob and extractor hood. The accommodation is competed by a bathroom which has a white suite, ceramic tiling and Triton electric shower. Practical features include electric heating, double glazing and timber wooden flooring. An ideal opportunity for the first time buyer, early viewing is highly recommended.