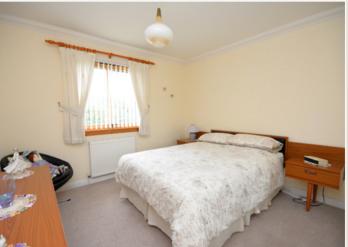

Access is through a private entrance door and stairway leading thereon to the reception hallway which has a useful cloaks/storage cupboard off. The sitting room is a bright front-facing apartment with twin window and charming open tree-lined front aspect. There are two double bedrooms, each of which have fitted robes. The fully fitted dining kitchen is offered for sale with hob, electric oven, extractor hood, fridge/freezer and washing machine. The accommodation is completed by a well-proportioned shower room. A super floored attic with sliding ladder offers outstanding storage. Further practical features include gas central heating and double glazing. Carpets, blinds and curtains are included in the sale. Viewing at the earliest opportunity is highly recommended in order to avoid disappointment.