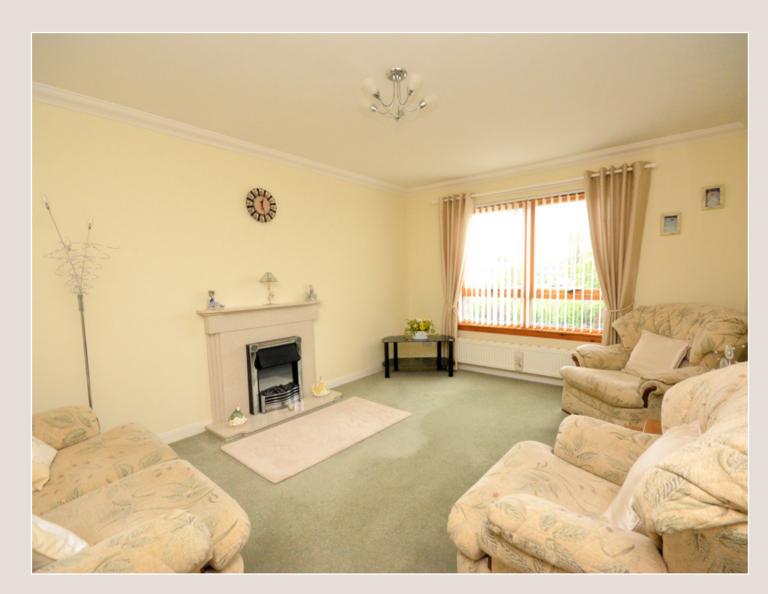

Access is through a private entrance door and stairway leading thereon to the reception hallway which has a useful cloaks/storage cupboard off. The sitting room is a bright front-facing apartment with twin window and charming open tree-lined front aspect. There are two double bedrooms, each of which have fitted robes. The fully fitted dining kitchen is offered for sale with hob, electric oven, extractor hood, fridge/freezer and washing machine. The accommodation is completed by a well-proportioned shower room. A super floored attic with sliding ladder offers outstanding storage. Further practical features include gas central heating and double glazing. Carpets, blinds and curtains are included in the sale. Viewing at the earliest opportunity is highly recommended in order to avoid disappointment.