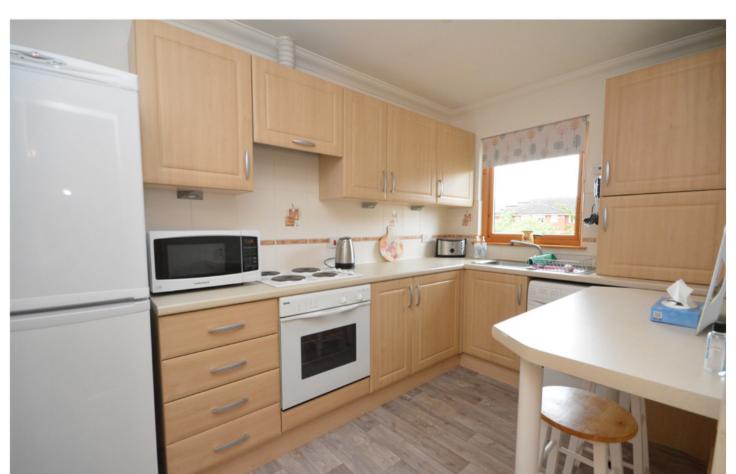

Access is through a private entrance door and stairway leading thereon to the reception hallway which has a useful cloaks/storage cupboard off. The sitting room is a bright front-facing apartment with twin window and charming open tree-lined front aspect. There are two double bedrooms, each of which have fitted robes. The fully fitted dining kitchen is offered for sale with hob, electric oven, extractor hood, fridge/freezer and washing machine. The accommodation is completed by a well-proportioned shower room. A super floored attic with sliding ladder offers outstanding storage. Further practical features include gas central heating and double glazing. Carpets, blinds and curtains are included in the sale. Viewing at the earliest opportunity is highly recommended in order to avoid disappointment.