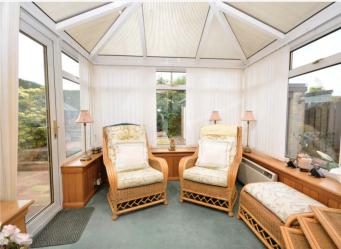

Access to the property is through a front entrance vestibule leading thereon to the reception hallway which has a large walk in store/cloaks cupboard off. The impressive sitting/dining room extends to in excess of twenty one feet and has both a focal point fire surround in addition to front and gable windows. The fitted kitchen enjoys access to a charming rear conservatory. There are three flexible bedrooms all of which offer fitted storage. The master bedroom has the additional benefit of an en suite WC. The accommodation is completed by a fully ceramic tiled shower room. The property benefits from both gas central heating and double glazing. Well maintained and presented immediate viewing is recommended in order to avoid disappointment.