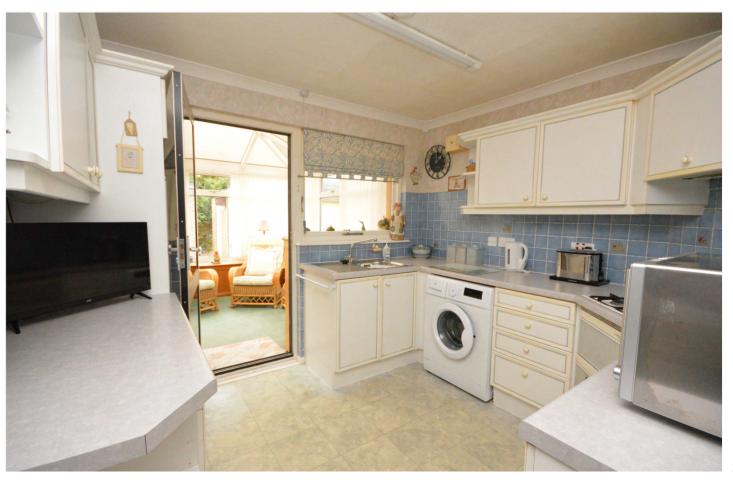

Access to the property is through a front entrance vestibule leading thereon to the reception hallway which has a large walk in store/cloaks cupboard off. The impressive sitting/dining room extends to in excess of twenty one feet and has both a focal point fire surround in addition to front and gable windows. The fitted kitchen enjoys access to a charming rear conservatory. There are three flexible bedrooms all of which offer fitted storage. The master bedroom has the additional benefit of an en suite WC. The accommodation is completed by a fully ceramic tiled shower room. The property benefits from both gas central heating and double glazing. Well maintained and presented immediate viewing is recommended in order to avoid disappointment.