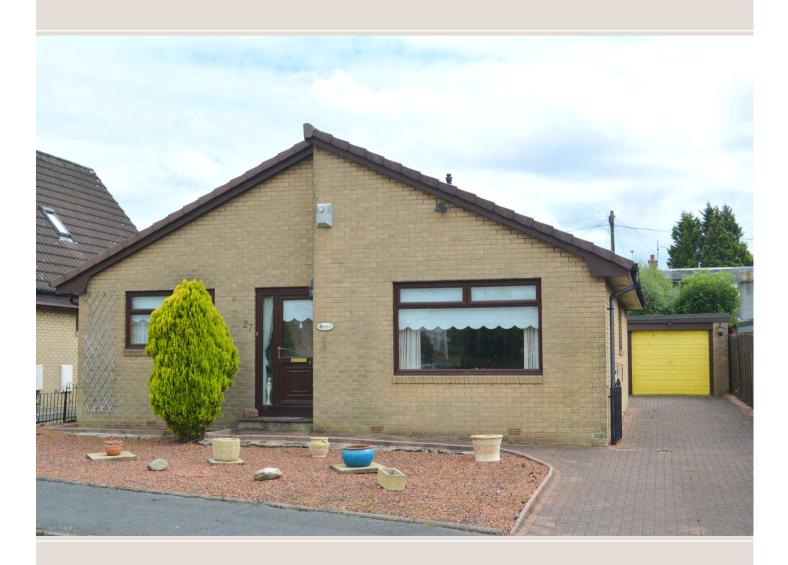

# 

Rarely available larger style detached bungalow enjoying a quiet cul de sac setting within the sought after town of Stenhousemuir. Occupying delightful landscaped private gardens the property is complemented by a long, block paved private driveway leading to a detached garage. Note is drawn to the sunny southerly facing rear gardens which are well screened affording super privacy and offered for sale with the greenhouse.

## 27 Lomond Crescent, Stenhousemuir FK5 4LT