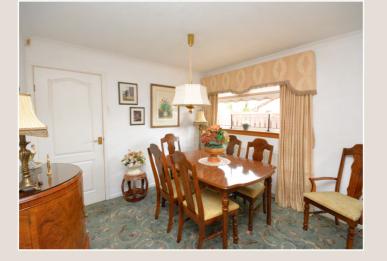

Access to the property is through a front entrance vestibule leading thereon to the reception hallway which has a large walk in store/cloaks cupboard off. The impressive sitting/dining room extends to in excess of twenty one feet and has both a focal point fire surround in addition to front and gable windows. The fitted kitchen enjoys access to a charming rear conservatory. There are three flexible bedrooms all of which offer fitted storage. The master bedroom has the additional benefit of an en suite WC. The accommodation is completed by a fully ceramic tiled shower room. The property benefits from both gas central heating and double glazing. Well maintained and presented immediate viewing is recommended in order to avoid disappointment.