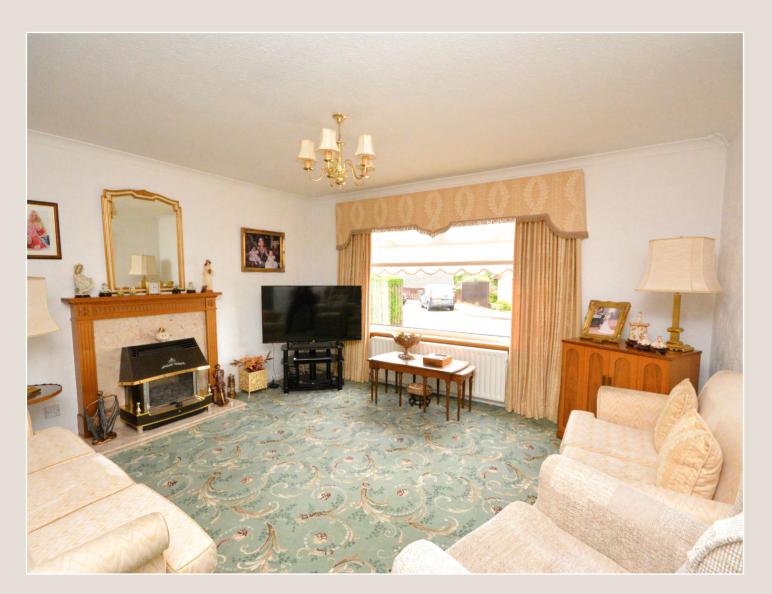

Access to the property is through a front entrance vestibule leading thereon to the reception hallway which has a large walk in store/cloaks cupboard off. The impressive sitting/dining room extends to in excess of twenty one feet and has both a focal point fire surround in addition to front and gable windows. The fitted kitchen enjoys access to a charming rear conservatory. There are three flexible bedrooms all of which offer fitted storage. The master bedroom has the additional benefit of an en suite WC. The accommodation is completed by a fully ceramic tiled shower room. The property benefits from both gas central heating and double glazing. Well maintained and presented immediate viewing is recommended in order to avoid disappointment.