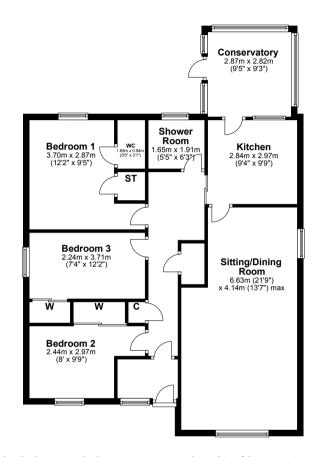

## Accommodation layout & measurements

Access to the property is through a front entrance vestibule leading thereon to the reception hallway which has a large walk in store/cloaks cupboard off. The impressive sitting/dining room extends to in excess of twenty one feet and has both a focal point fire surround in addition to front and gable windows. The fitted kitchen enjoys access to a charming rear conservatory. There are three flexible bedrooms all of which offer fitted storage. The master bedroom has the additional benefit of an en suite WC. The accommodation is completed by a fully ceramic tiled shower room. The property benefits from both gas central heating and double glazing. Well maintained and presented immediate viewing is recommended in order to avoid disappointment.