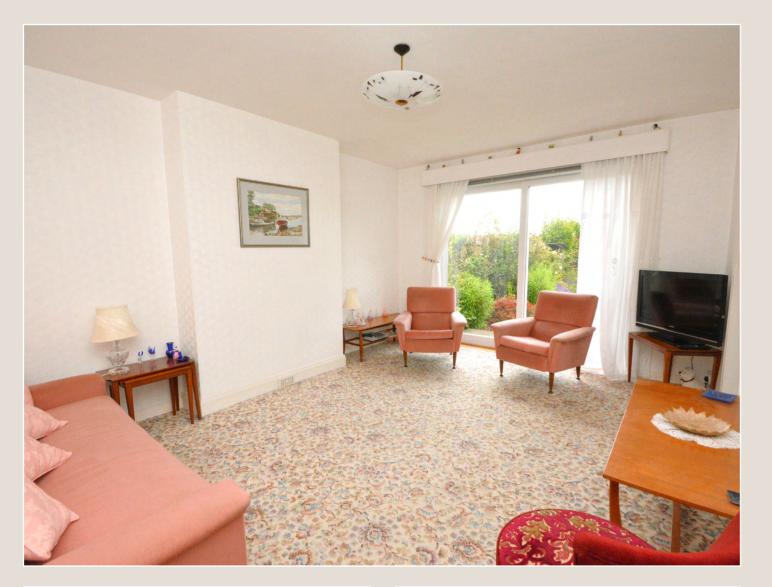

The property provides flexible accommodation formed over two levels. Access is through an entrance vestibule leading to a reception hallway with stairway to upper apartments and useful cloaks storage cupboard. The sitting room is a well-proportioned apartment with focal point patio doors taking full advantage of the garden views. The dining room/bedroom three and further downstairs bedroom are both front-facing apartments which enjoy a delightful tree-lined open front aspect. The fitted kitchen has an integrated double oven, hob, extractor hood and enjoys access to the gardens. The lower floor accommodation is completed by a bathroom.