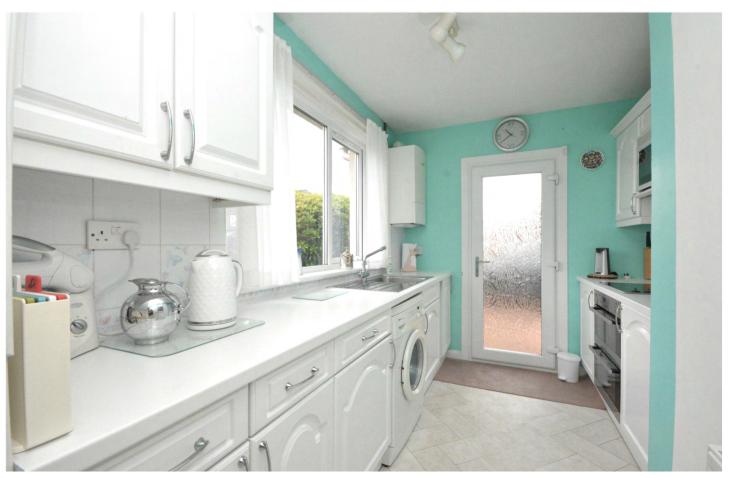

The property provides flexible accommodation formed over two levels. Access is through an entrance vestibule leading to a reception hallway with stairway to upper apartments and useful cloaks storage cupboard. The sitting room is a well-proportioned apartment with focal point patio doors taking full advantage of the garden views. The dining room/bedroom three and further downstairs bedroom are both front-facing apartments which enjoy a delightful tree-lined open front aspect. The fitted kitchen has an integrated double oven, hob, extractor hood and enjoys access to the gardens. The lower floor accommodation is completed by a bathroom.