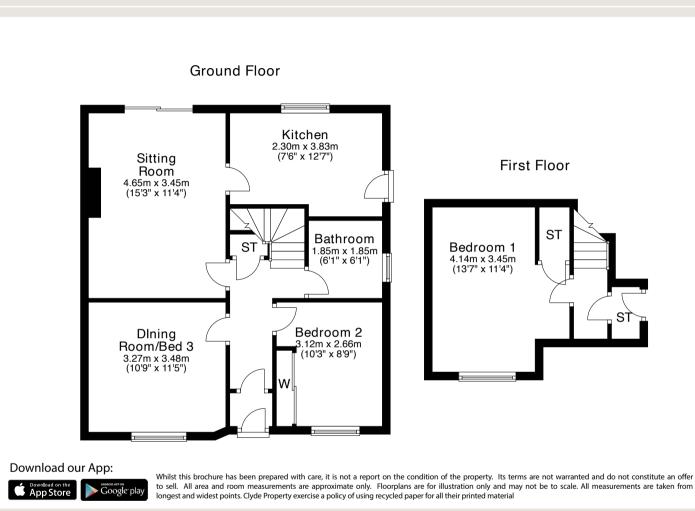

## Viewing

By appointment please through Clyde Property Falkirk 01324 881777 falkirk@clydeproperty.co.uk

Price Offers Over £190,000

EER Rating Band D

Property Ref WB5033

Accommodation layout & measurements