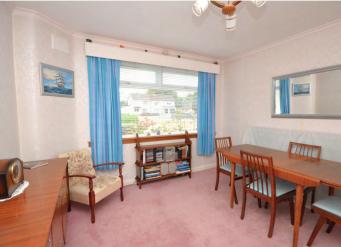

The property provides flexible accommodation formed over two levels. Access is through an entrance vestibule leading to a reception hallway with stairway to upper apartments and useful cloaks storage cupboard. The sitting room is a well-proportioned apartment with focal point patio doors taking full advantage of the garden views. The dining room/bedroom three and further downstairs bedroom are both front-facing apartments which enjoy a delightful tree-lined open front aspect. The fitted kitchen has an integrated double oven, hob, extractor hood and enjoys access to the gardens. The lower floor accommodation is completed by a bathroom.