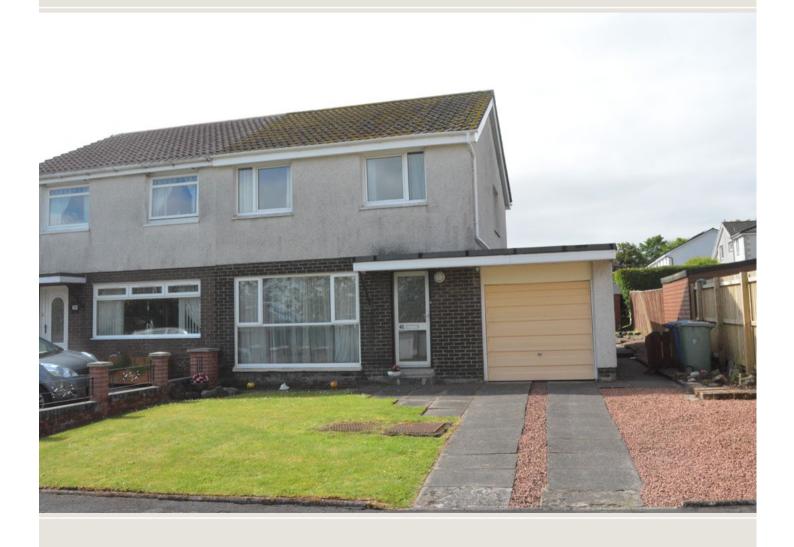

# Head of Muir

41 Annet Road

www.clydeproperty.co.uk

Extended modern Leech built semi detached villa located within sought after Head of Muir. A super family home the property lies a short walk from highly regarded Head of Muir Primary School. Occupying a prime plot the property enjoys the benefit of delightful private gardens complemented by a front driveway and intregal garage. The sunny south facing enclosed rear garden has a paved patio, lawn and two timber garden storage sheds.

Professionally extended with all consents circa 1992 the property has a single storey rear extension

Professionally extended with all consents circa 1992 the property has a single storey rear extension providing a flexible TV room/home office which would suit a variety of uses and downstairs shower room. Further public rooms include a sitting room enjoying charming tree lined front views and separate dining room which has separate access to both the kitchen and sitting room. The lower accommodation is completed by a bright kitchen which is offered for sale with cooker, dishwasher and washing machine.