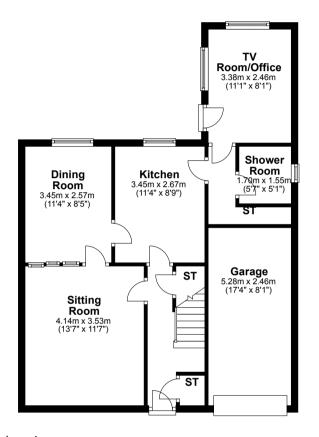

Professionally extended with all consents circa 1992 the property has a single storey rear extension

Professionally extended with all consents circa 1992 the property has a single storey rear extension providing a flexible TV room/home office which would suit a variety of uses and downstairs shower room. Further public rooms include a sitting room enjoying charming tree lined front views and separate dining room which has separate access to both the kitchen and sitting room. The lower accommodation is completed by a bright kitchen which is offered for sale with cooker, dishwasher and washing machine.

## Accommodation layout & measurements