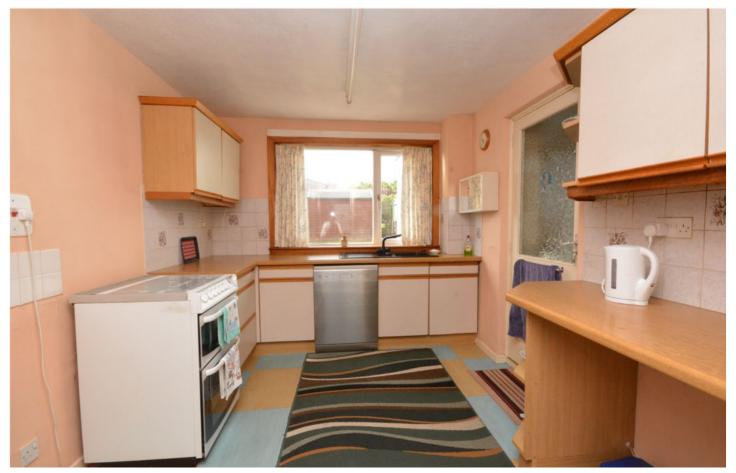

Professionally extended with all consents circa 1992 the property has a single storey rear extension

Professionally extended with all consents circa 1992 the property has a single storey rear extension providing a flexible TV room/home office which would suit a variety of uses and downstairs shower room. Further public rooms include a sitting room enjoying charming tree lined front views and separate dining room which has separate access to both the kitchen and sitting room. The lower accommodation is completed by a bright kitchen which is offered for sale with cooker, dishwasher and washing machine.