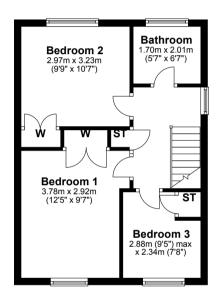

On the upper floor there are three well proportioned bedrooms all of which have fitted storage and a fully ceramic tiled shower room. Although now likely to benefit from upgrading the property has both gas central heating and double glazing. An excellent family home, early viewing is highly recommended in order to avoid disappointment.

## Accommodation layout & measurements