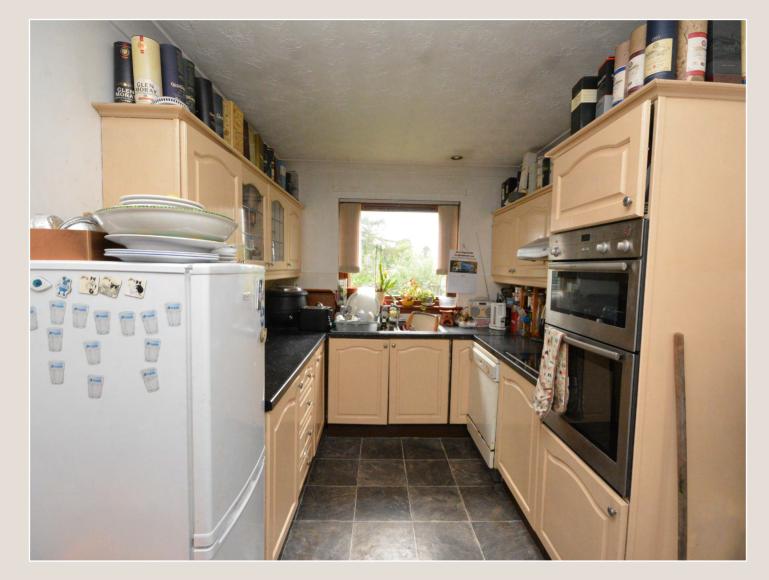

The subjects offer particularly flexible all on the level accommodation which will no doubt appeal to a broad spectrum of the market. The public rooms include an impressive sitting room and separate dining room with French doors leading to the delightful rear conservatory. There are four versatile bedrooms all of which have fitted robes. The master bedroom enjoys the additional benefit of an ensuite shower room. The accommodation is completed by a fitted kitchen and generously sized family bathroom. Although now requiring upgrading the property offers many practical features including attic storage, double glazing and electric heating. Early viewing is highly recommended.