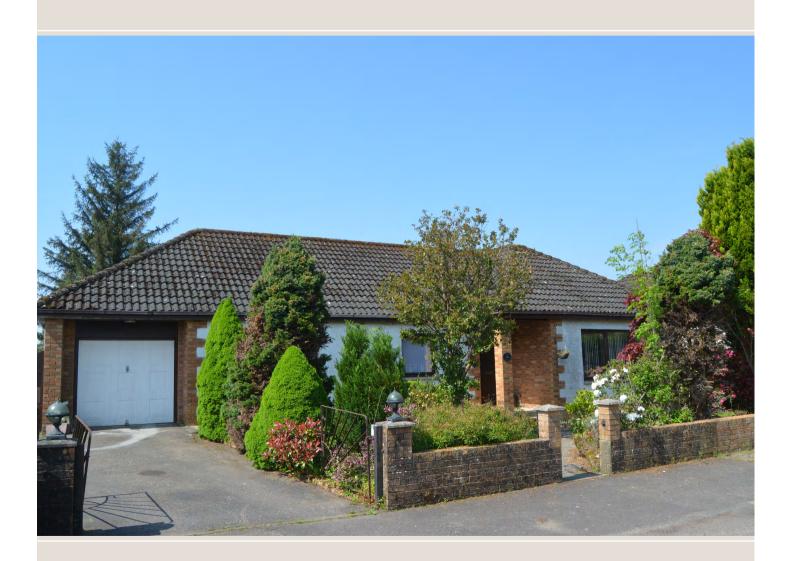

# 

Rarely available larger style detached bungalow enjoying a peaceful semi-rural setting within the village of Slamannan. Situated within a small cul-de-sac of only five detached bungalows, the property occupies private gardens complemented by a driveway and longer one and a half sized attached garage. The delightful rear garden offers excellent privacy and incorporates lawn, deck and conservatory. The property lies within walking distance of village amenities including primary schooling and convenience shopping.

The subjects offer particularly flexible all on the level accommodation which will no doubt appeal to a broad spectrum of the market. The public rooms include an impressive sitting room and separate dining room with French doors leading to the delightful rear conservatory. There are four versatile bedrooms all of which have fitted robes. The master bedroom enjoys the additional benefit of an ensuite shower room. The accommodation is completed by a fitted kitchen and generously sized family bathroom. Although now requiring upgrading the property offers many practical features including attic storage, double glazing and electric heating. Early viewing is highly recommended.