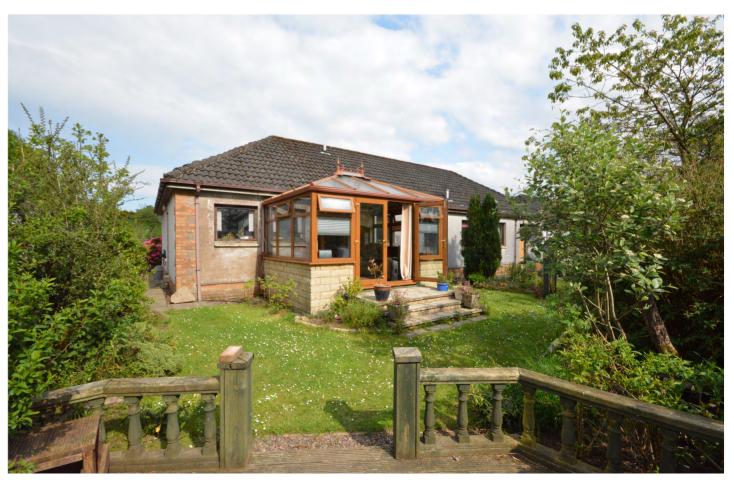

# 

Rarely available larger style detached bungalow enjoying a peaceful semi-rural setting within the village of Slamannan. Situated within a small cul-de-sac of only five detached bungalows, the property occupies private gardens complemented by a driveway and longer one and a half sized attached garage. The delightful rear garden offers excellent privacy and incorporates lawn, deck and conservatory. The property lies within walking distance of village amenities including primary schooling and convenience shopping.

The subjects offer particularly flexible all on the level accommodation which will no doubt appeal to a broad spectrum of the market. The public rooms include an impressive sitting room and separate dining room with French doors leading to the delightful rear conservatory. There are four versatile bedrooms all of which have fitted robes. The master bedroom enjoys the additional benefit of an ensuite shower room. The accommodation is completed by a fitted kitchen and generously sized family bathroom. Although now requiring upgrading the property offers many practical features including attic storage, double glazing and electric heating. Early viewing is highly recommended.