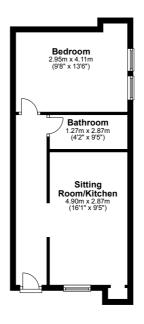

Access to the building is through a replacement external door leading thereon to a well appointed shared entrance way with original wrought iron stair balustrade. The property offers well planned and easily managed accommodation that will no doubt appeal to first time buyers and buy to let investors alike. A private entrance door gives way to an impressive reception hallway which extends to in excess of twenty one feet. The sitting room has a high ceiling, display alcove and enjoys open plan access to the kitchen. The kitchen has a breakfast bar and is offered for sale with cooker, washing machine and fridge. The accommodation is completed by a bright double bedroom with twin window and well proportioned bathroom. Practical features include gas central heating, double glazing and timber laminate flooring. Professionally redecorated in April 2024 the property can truly be described as walk in condition. Early viewing is recommended.

## Accommodation layout & measurements