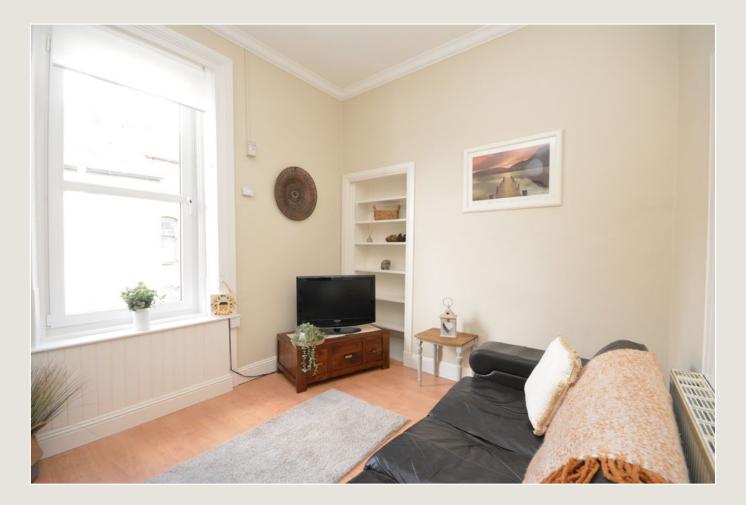

Access to the building is through a replacement external door leading thereon to a well appointed shared entrance way with original wrought iron stair balustrade. The property offers well planned and easily managed accommodation that will no doubt appeal to first time buyers and buy to let investors alike. A private entrance door gives way to an impressive reception hallway which extends to in excess of twenty one feet. The sitting room has a high ceiling, display alcove and enjoys open plan access to the kitchen. The kitchen has a breakfast bar and is offered for sale with cooker, washing machine and fridge. The accommodation is completed by a bright double bedroom with twin window and well proportioned bathroom. Practical features include gas central heating, double glazing and timber laminate flooring. Professionally redecorated in April 2024 the property can truly be described as walk in condition. Early viewing is recommended.