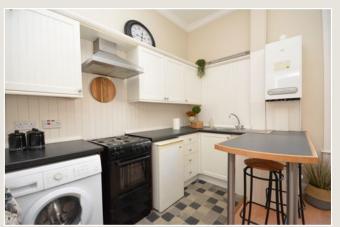

Access to the building is through a replacement external door leading thereon to a well appointed shared entrance way with original wrought iron stair balustrade. The property offers well planned and easily managed accommodation that will no doubt appeal to first time buyers and buy to let investors alike. A private entrance door gives way to an impressive reception hallway which extends to in excess of twenty one feet. The sitting room has a high ceiling, display alcove and enjoys open plan access to the kitchen. The kitchen has a breakfast bar and is offered for sale with cooker, washing machine and fridge. The accommodation is completed by a bright double bedroom with twin window and well proportioned bathroom. Practical features include gas central heating, double glazing and timber laminate flooring. Professionally redecorated in April 2024 the property can truly be described as walk in condition. Early viewing is recommended.