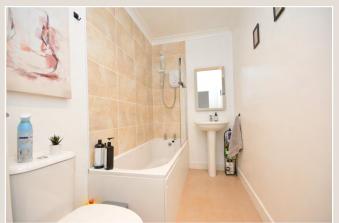

An open stair to the rear of the property leads to a landing which doubles as a charming sun terrace. The internal accommodation comprises attractive entrance vestibule with glass panelled door to the spacious sitting room with window to rear. The well fitted modern kitchen has quality wall and floor units and contrasting work surfaces. The oven, hob & cooker-hood are in-built and there is ample space for a washing machine and fridge freezer. The generously proportioned double bedroom has a high ceiling and super built in wardrobe. The accommodation is completed by a well proportioned bathroom with three piece white suite and Mira shower. There is a full system of electric wet central heating with radiators throughout the property and all windows are fitted with double glazed units. Well maintained and presented the property can truly be described as walk in condition. An idea opportunity for the first time buyer or buy to let investor as the property has a current short-term letting licence, immediate viewing is recommended.