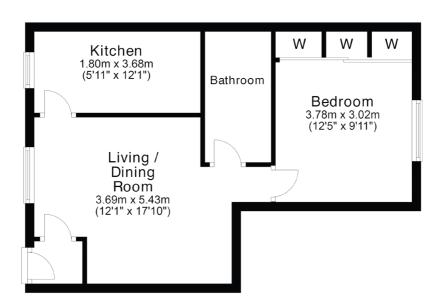

## Accommodation layout & measurements

An open stair to the rear of the property leads to a landing which doubles as a charming sun terrace. The internal accommodation comprises attractive entrance vestibule with glass panelled door to the spacious sitting room with window to rear. The well fitted modern kitchen has quality wall and floor units and contrasting work surfaces. The oven, hob & cooker-hood are in-built and there is ample space for a washing machine and fridge freezer. The generously proportioned double bedroom has a high ceiling and super built in wardrobe. The accommodation is completed by a well proportioned bathroom with three piece white suite and Mira shower. There is a full system of electric wet central heating with radiators throughout the property and all windows are fitted with double glazed units. Well maintained and presented the property can truly be described as walk in condition. An idea opportunity for the first time buyer or buy to let investor as the property has a current short-term letting licence, immediate viewing is recommended.