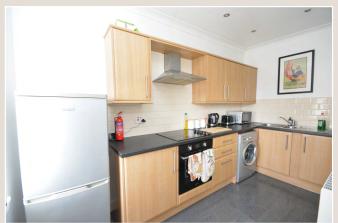

An open stair to the rear of the property leads to a landing which doubles as a charming sun terrace. The internal accommodation comprises attractive entrance vestibule with glass panelled door to the spacious sitting room with window to rear. The well fitted modern kitchen has quality wall and floor units and contrasting work surfaces. The oven, hob & cooker-hood are in-built and there is ample space for a washing machine and fridge freezer. The generously proportioned double bedroom has a high ceiling and super built in wardrobe. The accommodation is completed by a well proportioned bathroom with three piece white suite and Mira shower. There is a full system of electric wet central heating with radiators throughout the property and all windows are fitted with double glazed units. Well maintained and presented the property can truly be described as walk in condition. An idea opportunity for the first time buyer or buy to let investor as the property has a current short-term letting licence, immediate viewing is recommended.