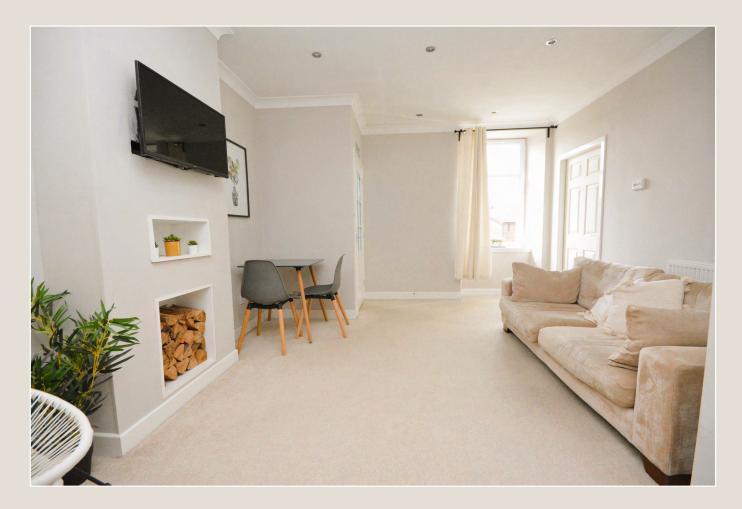

An open stair to the rear of the property leads to a landing which doubles as a charming sun terrace. The internal accommodation comprises attractive entrance vestibule with glass panelled door to the spacious sitting room with window to rear. The well fitted modern kitchen has quality wall and floor units and contrasting work surfaces. The oven, hob & cooker-hood are in-built and there is ample space for a washing machine and fridge freezer. The generously proportioned double bedroom has a high ceiling and super built in wardrobe. The accommodation is completed by a well proportioned bathroom with three piece white suite and Mira shower. There is a full system of electric wet central heating with radiators throughout the property and all windows are fitted with double glazed units. Well maintained and presented the property can truly be described as walk in condition. An idea opportunity for the first time buyer or buy to let investor as the property has a current short-term letting licence, immediate viewing is recommended.