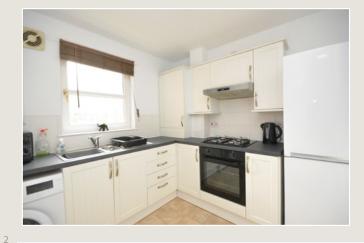

Access to the property is through a communal carpeted entranceway with secure entry system. The impressive reception hallway extends to in excess of twenty-five feet in length and has a useful cloaks/storage cupboard off in addition to stylish feature flooring. The bright sitting room has a focal point Paris balcony with French doors enjoying a leafy open aspect. There are two double bedrooms with fitted robes, each of which have new carpets. The master bedroom has the additional benefit of an en-suite shower room. The dining sized kitchen has a new integrated electric oven, gas hob and is offered for sale with fridge freezer and washing machine. The accommodation is completed by a well-proportioned bathroom. Further points of interest include UPVC double glazed windows and a new gas central heating boiler installed in February 2024 with five year guarantee. Presented in truly walk-in condition with tasteful neutral décor, Early viewing is highly recommended.