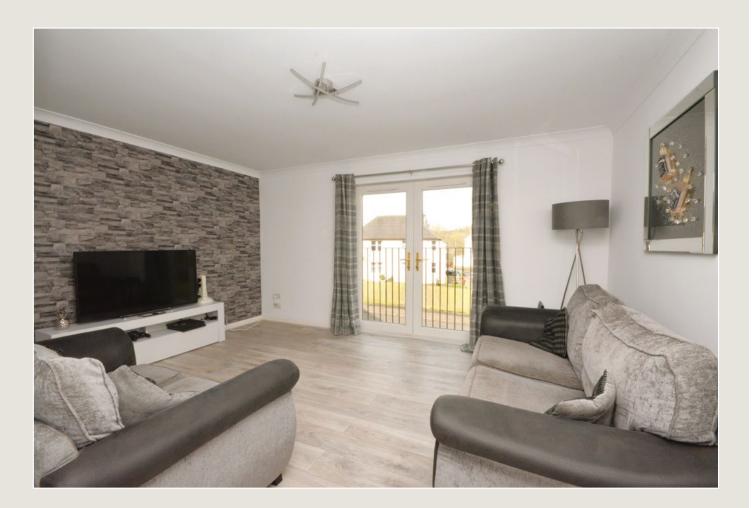

Access to the property is through a communal carpeted entranceway with secure entry system. The impressive reception hallway extends to in excess of twenty-five feet in length and has a useful cloaks/storage cupboard off in addition to stylish feature flooring. The bright sitting room has a focal point Paris balcony with French doors enjoying a leafy open aspect. There are two double bedrooms with fitted robes, each of which have new carpets. The master bedroom has the additional benefit of an en-suite shower room. The dining sized kitchen has a new integrated electric oven, gas hob and is offered for sale with fridge freezer and washing machine. The accommodation is completed by a well-proportioned bathroom. Further points of interest include UPVC double glazed windows and a new gas central heating boiler installed in February 2024 with five year guarantee. Presented in truly walk-in condition with tasteful neutral décor, Early viewing is highly recommended.