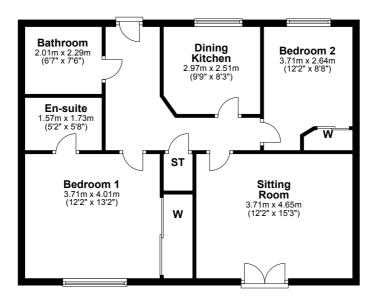

Access to the property is through a communal carpeted entranceway with secure entry system. The impressive reception hallway extends to in excess of twenty-five feet in length and has a useful cloaks/storage cupboard off in addition to stylish feature flooring. The bright sitting room has a focal point Paris balcony with French doors enjoying a leafy open aspect. There are two double bedrooms with fitted robes, each of which have new carpets. The master bedroom has the additional benefit of an en-suite shower room. The dining sized kitchen has a new integrated electric oven, gas hob and is offered for sale with fridge freezer and washing machine. The accommodation is completed by a well-proportioned bathroom. Further points of interest include UPVC double glazed windows and a new gas central heating boiler installed in February 2024 with five year guarantee. Presented in truly walk-in condition with tasteful neutral décor, Early viewing is highly recommended.

## Accommodation layout & measurements

Whilst this brochure has been prepared with care, it is not a report on the condition of the property. Its terms are not waranted and do not constitute an offer to sell. All area and room measurements are approximate only. Floorplans are for illustration only and may not be to scale. All measurements are taken from longest and widest points. Clyde Property exercise a policy of using recycled paper for all their printed material