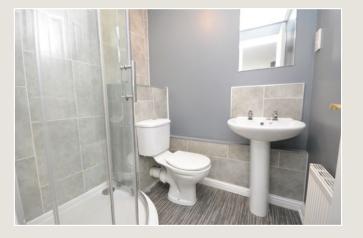

Access to the property is through a communal carpeted entranceway with secure entry system. The impressive reception hallway extends to in excess of twenty-five feet in length and has a useful cloaks/storage cupboard off in addition to stylish feature flooring. The bright sitting room has a focal point Paris balcony with French doors enjoying a leafy open aspect. There are two double bedrooms with fitted robes, each of which have new carpets. The master bedroom has the additional benefit of an en-suite shower room. The dining sized kitchen has a new integrated electric oven, gas hob and is offered for sale with fridge freezer and washing machine. The accommodation is completed by a well-proportioned bathroom. Further points of interest include UPVC double glazed windows and a new gas central heating boiler installed in February 2024 with five year guarantee. Presented in truly walk-in condition with tasteful neutral décor, Early viewing is highly recommended.