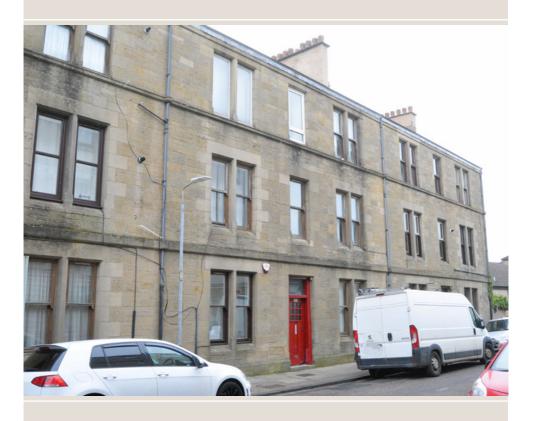

# 108 Victoria Road Falkirk FK2 7AX

Traditional one bedroom tenement flat occupying a bright first floor position within a blonde sandstone building. Centrally situated, the property lies within easy reach of many excellent town centre amenities including nearby Falkirk Retail Park and Grahamston Station. A delightful shared garden is situated to the rear of the property and unrestricted parking is available to the front.

Access to the building is through a communal entranceway and stairway. The easily managed accommodation will no doubt appeal to first-time buyers and buy-to-let investors alike. The sitting room enjoys charming views and access to the kitchen which is offered to the market with cooker, fridge and washing machine. Particular note is drawn to the generously sized master bedroom with high ceiling twin window and fitted robes. The accommodation is completed by a well proportioned bathroom with Triton electric shower. Practical features include electric heating, double glazing and timber laminate flooring. Early viewing is highly recommended.