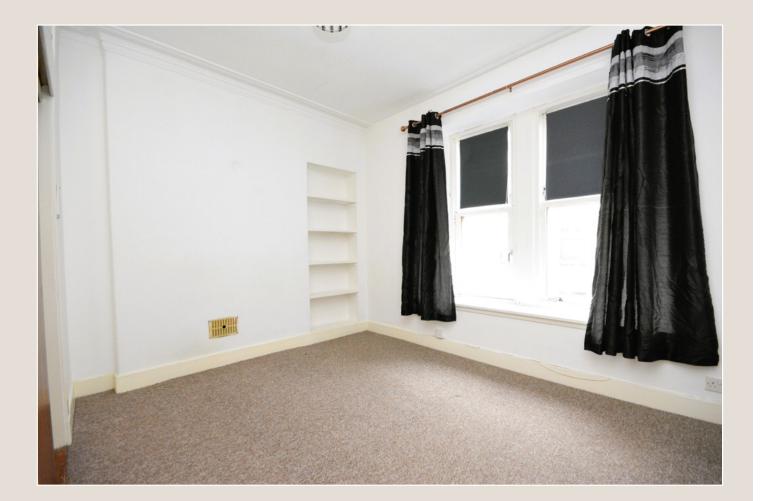

Access to the building is through a communal entranceway and stairway. The easily managed accommodation will no doubt appeal to first-time buyers and buy-to-let investors alike. The sitting room enjoys charming views and access to the kitchen which is offered to the market with cooker, fridge and washing machine. Particular note is drawn to the generously sized master bedroom with high ceiling twin window and fitted robes. The accommodation is completed by a well proportioned bathroom with Triton electric shower. Practical features include electric heating, double glazing and timber laminate flooring. Early viewing is highly recommended.