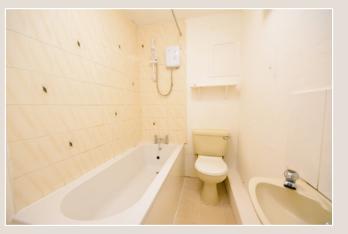

Access to the building is through a communal entranceway and stairway. The easily managed accommodation will no doubt appeal to first-time buyers and buy-to-let investors alike. The sitting room enjoys charming views and access to the kitchen which is offered to the market with cooker, fridge and washing machine. Particular note is drawn to the generously sized master bedroom with high ceiling twin window and fitted robes. The accommodation is completed by a well proportioned bathroom with Triton electric shower. Practical features include electric heating, double glazing and timber laminate flooring. Early viewing is highly recommended.