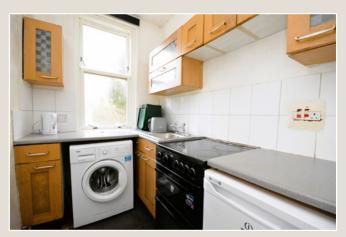

Access to the building is through a communal entranceway and stairway. The easily managed accommodation will no doubt appeal to first-time buyers and buy-to-let investors alike. The sitting room enjoys charming views and access to the kitchen which is offered to the market with cooker, fridge and washing machine. Particular note is drawn to the generously sized master bedroom with high ceiling twin window and fitted robes. The accommodation is completed by a well proportioned bathroom with Triton electric shower. Practical features include electric heating, double glazing and timber laminate flooring. Early viewing is highly recommended.