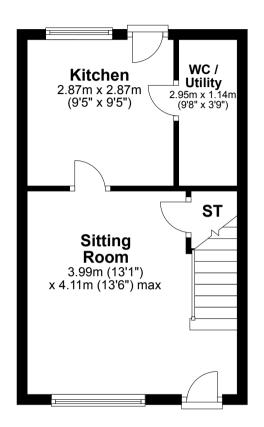

ooms and well proportioned bathroom with mains shower valve and ceramic tiling. Presented in truly walk in condition, the property is complimented by gas central heating and double glazing.

Particular attention is drawn to the fact that this property is part of the 'Golden Share' discounted sale initiative and is for sale at a discounted fixed price of 14% below the Home Report value. Potential purchasers must meet an eligibility criteria that includes being either first time buyers, emergency/armed forces personnel or Government employees and must have earnings below

Viewing
By appointment please through
Clyde Property Falkirk

01324 881777 falkirk@clydeproperty.co.uk

Price Fixed Price £133,300

EER Rating Band B

Property Ref WA4945









2

## Accommodation layout & measurements





## Download our App:





PLEASE NOTE: Whilst this brochure has been prepared with care, it is not a report on the condition of the property. Its terms are not warranted and do not constitute an offer to sell. All area and room measurements are approximate only and are taken from longest and widest points. Floorplans are for illustration only and may not

## Location

Maddiston is a smaller Stirlingshire village which offers a range of amenities including local convenience shopping and well regarded primary school. The nearby villages of Brightons and Polmont offer a wider range of facilities including main line rail links from Polmont Station to the cities of Edinburgh and Glasgow. The surrounding arterial road and motorway (M9) allows easy access for commuters to many central Scottis