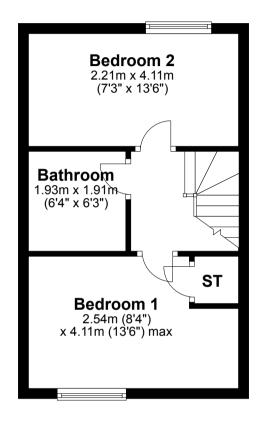

ms and well proportioned bathroom with mains shower valve and ceramic tiling. Presented in truly walk in condition, the property is complimented by gas central heating and double glazing.

Particular attention is drawn to the fact that this property is part of the 'Golden Share' discounted sale initiative and is for sale at a discounted fixed price of 14% below the Home Report value. Potential purchasers must meet an eligibility criteria that includes being either first time buyers, emergency/armed forces personnel or Government employees and must have earnings below

Viewing
By appointment please through
Clyde Property Falkirk

01324 881777 falkirk@clydeproperty.co.uk

Price Fixed Price £133,300

EER Rating Band B

Property Ref WA4945









2

## Accommodation layout & measurements





## Download our App:





PLEASE NOTE: Whilst this brochure has been prepared with care, it is not a report on the condition of the property. Its terms are not warranted and do not constitute an offer to sell. All area and room measurements are approximate only and are taken from longest and widest points. Floorplans are for illustration only and may not

## Location

Maddiston is a smaller Stirlingshire village which offers a range of amenities including local convenience shopping and well regarded primary school. The nearby villages of Brightons and Polmont offer a wider range of facilities including main line rail links from Polmont Station to the cities of Edinburgh and Glasgow. The surrounding arterial road and motorway (M9) allows easy access for commuters to many central Scottish