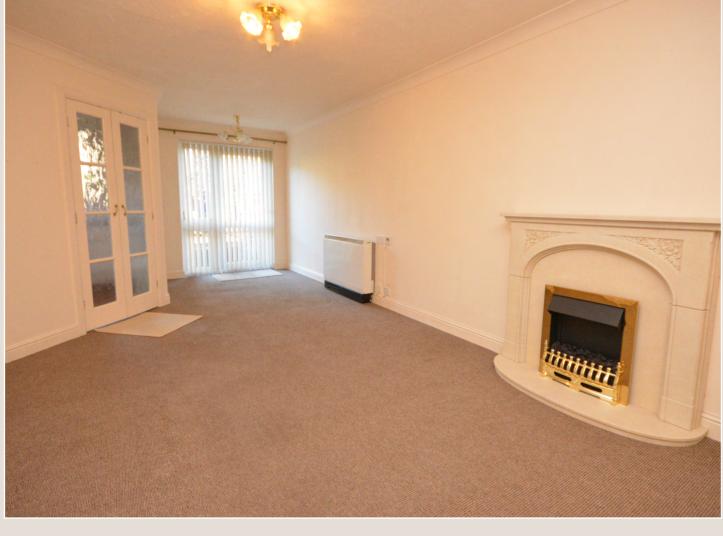

Occupying a ground floor position, the property also enjoys the benefit of an additional private access door to a small side garden with patio. Access is through a generously sized reception hallway with two useful cloaks/storage cupboards off. The impressive sitting/dining room extends to in excess of twenty-six feet and has both a focal point fireplace and glazed door to the side garden. The separate kitchen is situated off the dining room and is complete with oven, hob and extractor hood. There are two bedrooms, one of which has fitted robes. The accommodation is completed by a well-proportioned bathroom. Practical features include double glazing, electric heating and secure entry system. McCarthy & Stone developments are renowned for their high standard of appointment and services which include a charming residents' lounge, house manager, laundry, alarm call system and guest suite for overnight stays. Please be advised that this property is known as the House Managers flat and as such, the property does not own a share of common parts. Immediate viewing is highly recommended.