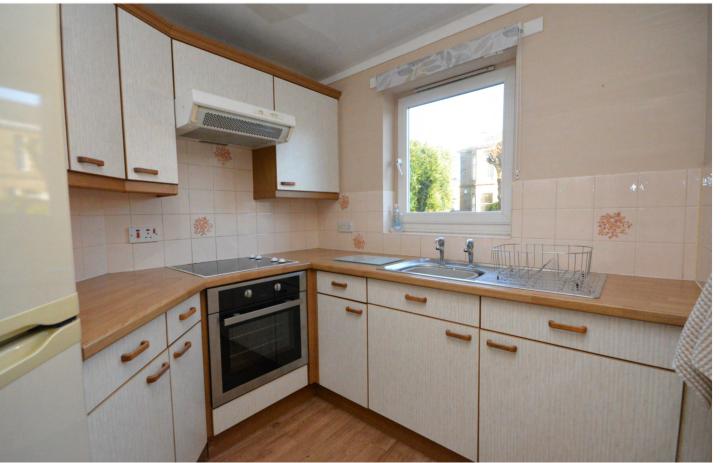

Occupying a ground floor position, the property also enjoys the benefit of an additional private access door to a small side garden with patio. Access is through a generously sized reception hallway with two useful cloaks/storage cupboards off. The impressive sitting/dining room extends to in excess of twenty-six feet and has both a focal point fireplace and glazed door to the side garden. The separate kitchen is situated off the dining room and is complete with oven, hob and extractor hood. There are two bedrooms, one of which has fitted robes. The accommodation is completed by a well-proportioned bathroom. Practical features include double glazing, electric heating and secure entry system. McCarthy & Stone developments are renowned for their high standard of appointment and services which include a charming residents' lounge, house manager, laundry, alarm call system and guest suite for overnight stays. Please be advised that this property is known as the House Managers flat and as such, the property does not own a share of common parts. Immediate viewing is highly recommended.