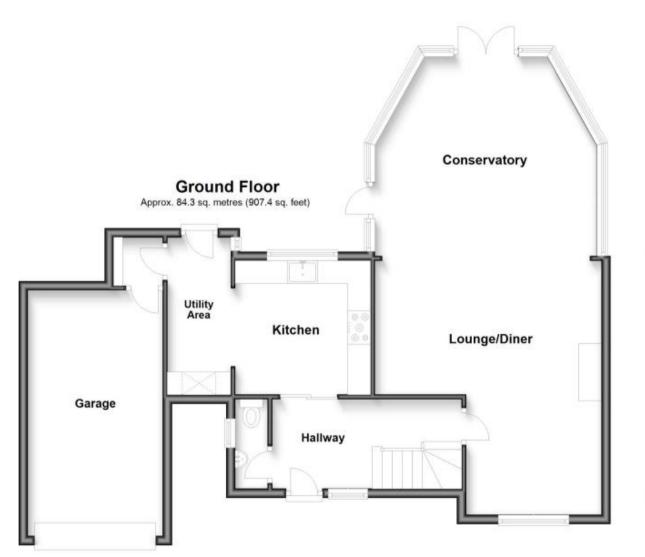

## **Accommodation**

Hallway

Lounge/Dining Room

Kitchen/Utility

Integral Garage

**Downstairs Cloakroom** 

Landing

Bedroom 1