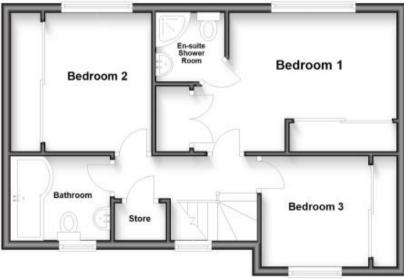

**En-Suite Shower Room** 

Bedroom 2

Bedroom 3

Garden & Driveway

## Call Crawley 01293 544100 ■ cubittandwest.co.uk

First Floor Approx. 44.1 sq. metres (475.1 sq. feet)