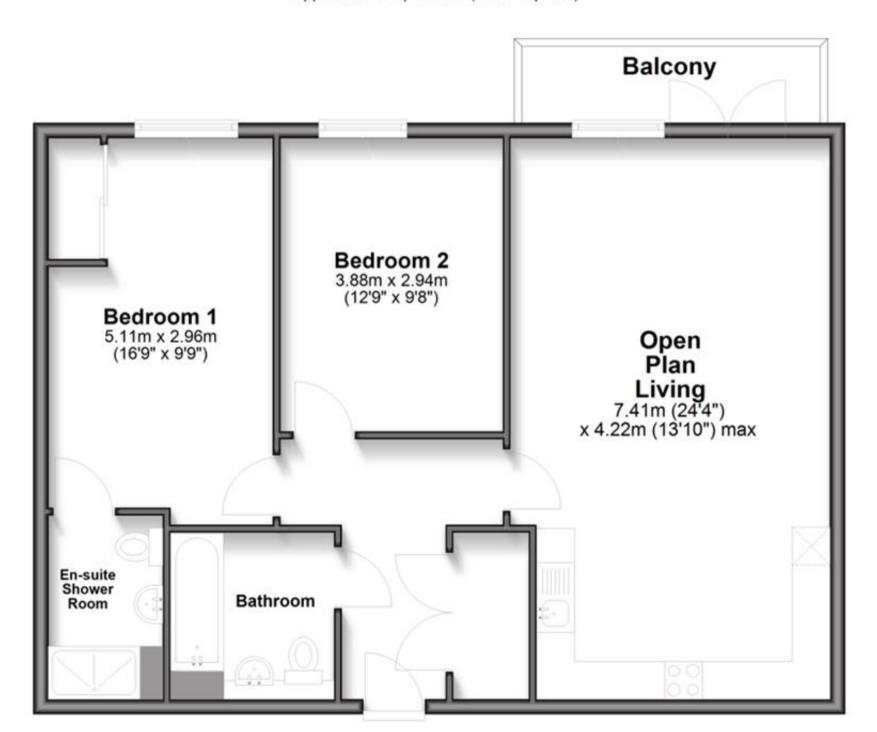

## **Accommodation**

Hallway

Open-Plan Lounge/Kitchen

**Balcony** 

Bedroom 1

**En-Suite Shower Room** 

Bedroom 2

**Family Bathroom** 

# First Floor

Approx. 76.5 sq. metres (823.7 sq. feet)