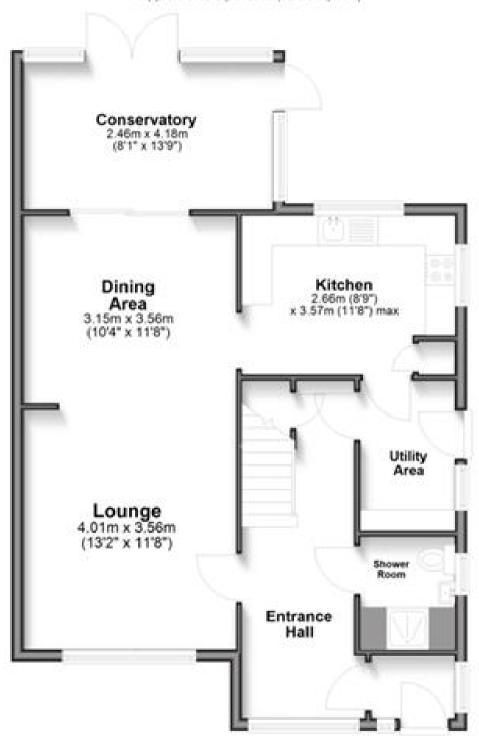

## Accommodation

Porch

**Entrance Hallway** 

**Downstairs Shower Room** 

**Utility Area** 

Kitchen

Lounge/Dining Room

Conservatory

## **Ground Floor**

Approx. 67.3 sq. metres (724.5 sq. feet)