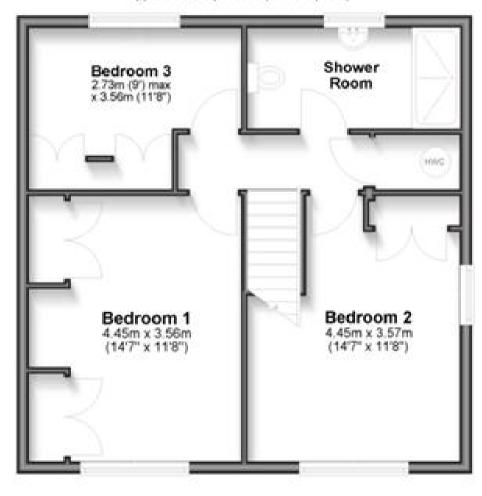

Landing

Bedroom 1

Bedroom 2

Family Shower Room Bedroom 3 Front, Side & Rear Gardens Garage & Brick Shed

Call Crawley 01293 544100 ■ cubittandwest.co.uk

POTENTIAL:

CURRENT:

## First Floor

Approx. 50.5 sq. metres (544.0 sq. feet)