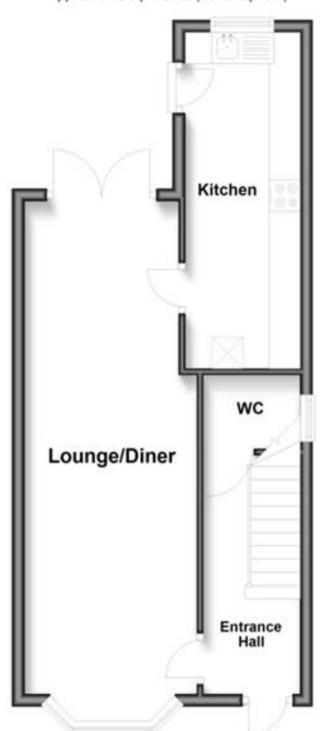

## Accommodation

Hallway

Lounge/Diner

Kitchen

Cloakroom

Landing

Bedroom 1

Bedroom 2

## **Ground Floor**

Approx. 51.2 sq. metres (551.5 sq. feet)

First Floor
Approx. 33.3 sq. metres (358.2 sq. feet)