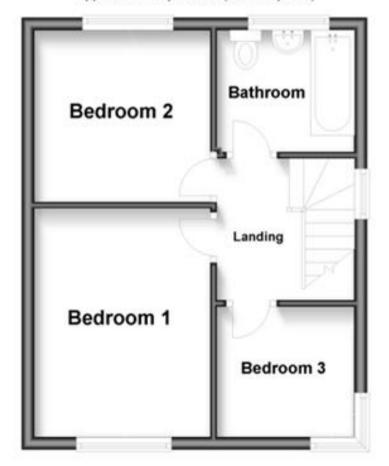

## Accommodation

Hallway

Lounge/Diner

Kitchen

Cloakroom

Landing

Bedroom 1

Bedroom 2

**Family Bathroom** 

Bedroom 3

Garden

**Driveway** 

## **Ground Floor**

Approx. 51.2 sq. metres (551.5 sq. feet)

First Floor
Approx. 33.3 sq. metres (358.2 sq. feet)