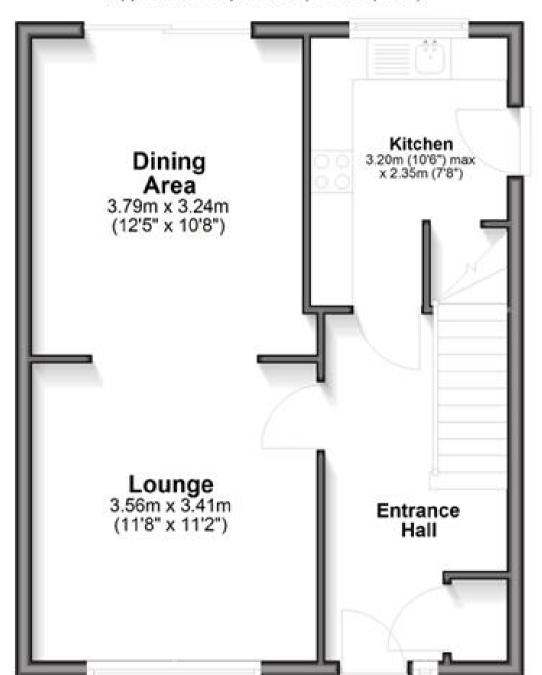

#### **Accommodation**

Hallway

Lounge/Diner

Kitchen

Bedroom 1

**Bathroom** 

Bedroom 2

Bedroom 3

## **Ground Floor**

Approx. 42.4 sq. metres (456.1 sq. feet)