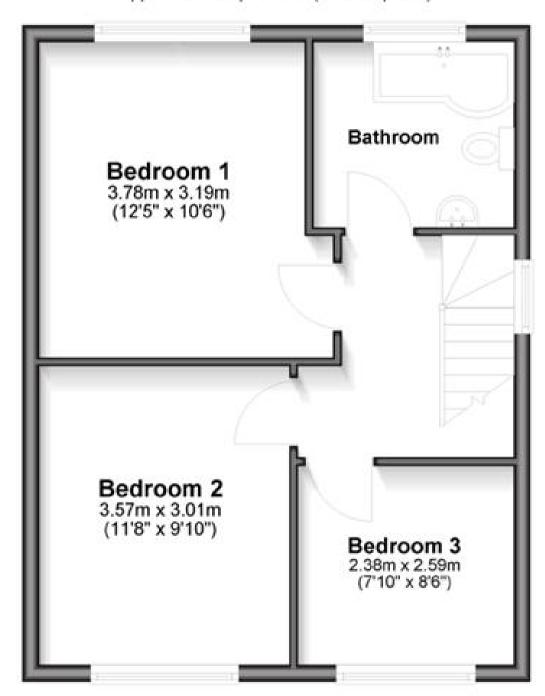

#### **Accommodation**

Hallway

Lounge/Diner

Kitchen

Bedroom 1

**Bathroom** 

Bedroom 2

Bedroom 3

# First Floor

Approx. 42.4 sq. metres (456.1 sq. feet)