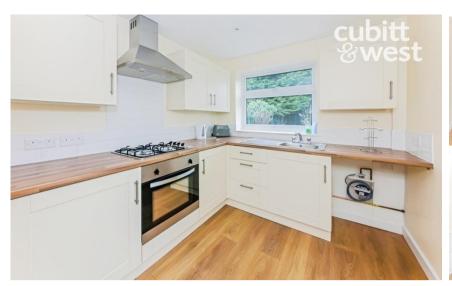

### **Main Features**

**Located In Langley Green** 

**Spacious Lounge & Dining Room** 

Modern Kitchen

**Stylish Family Bathroom Suite** 

Large Garden, Driveway & Garage

**Available ASAP To Professionals Or Family** 

#### **Accommodation**

Hallway

Lounge/Diner

Kitchen

Bedroom 1

**Bathroom** 

Bedroom 2

Bedroom 3