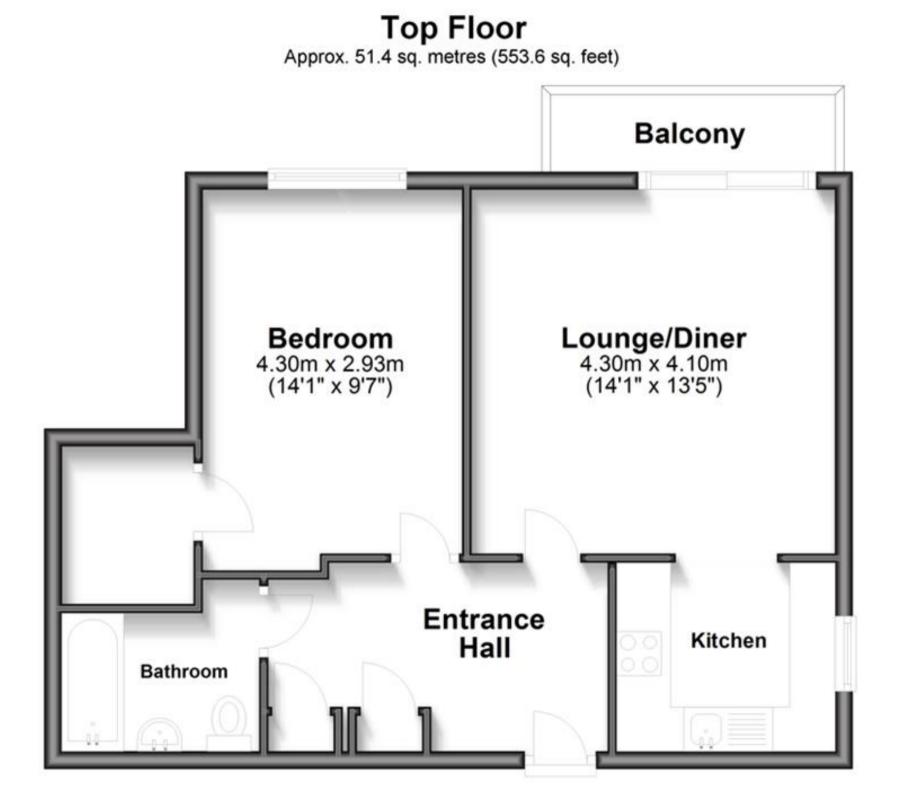

## Accommodation

Entrance Hall Kitchen 2.3 x 2.2 Living/Dining Area 4.1 x 4.3 Double Bedroom 2.9 x 4.3 Bathroom