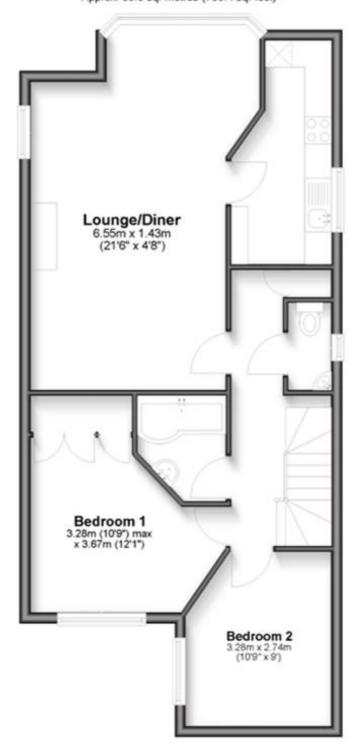

## Accommodation

Hallway

Lounge/Diner

Kitchen

Bedroom 1

Landing

Bathroom & WC

Bedroom 2

## First Floor

Approx. 65.6 sq. metres (706.4 sq. feet)