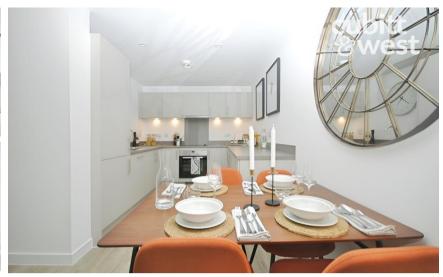

## Accommodation

Hallway
Living/Kitchen Area 7.1 x 4.2
Double Bedroom 4.8 x 2.8
Bathroom
Balcony
Underground Parking