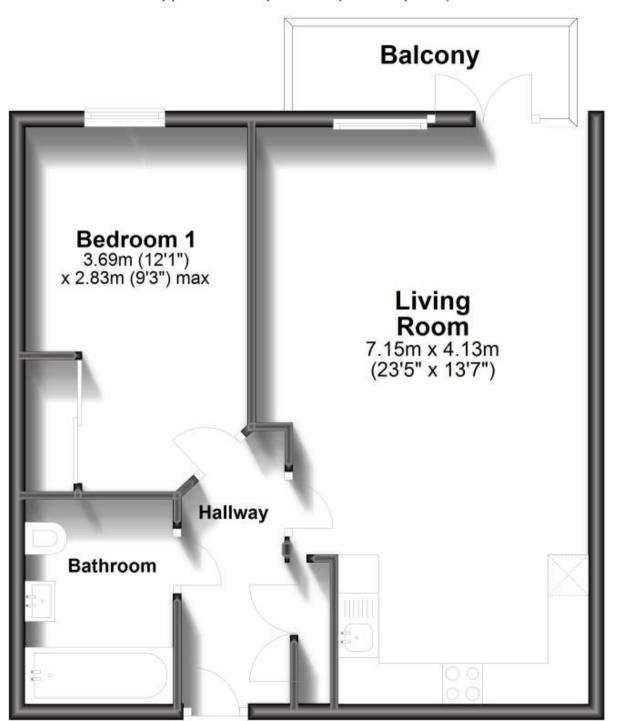

## Accommodation

Hallway
Living/Kitchen Area 7.1 x 4.2
Double Bedroom 4.8 x 2.8
Bathroom
Balcony
Underground Parking

## **Fourth Floor**

Approx. 50.0 sq. metres (537.9 sq. feet)