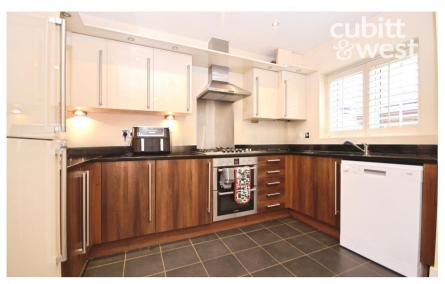

## **Accommodation**

Hallway

**Downstairs Cloakroom** 

Kitchen/Dining Room

Sitting Room

Landing

Master Bedroom

En-Suite Bathroom