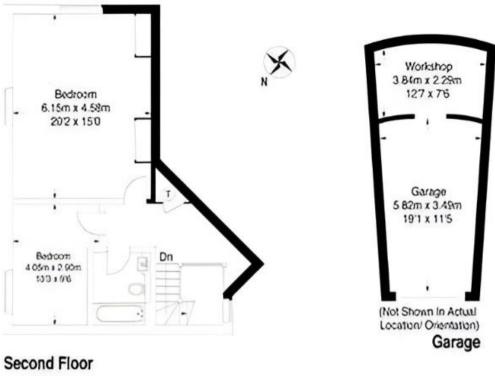

Bedroom

En-Suite Shower Room

Landing

**Bedroom** 

Family Bathroom

**Bedroom** 

Garage & Workshop

Two Allocated Parking Spaces