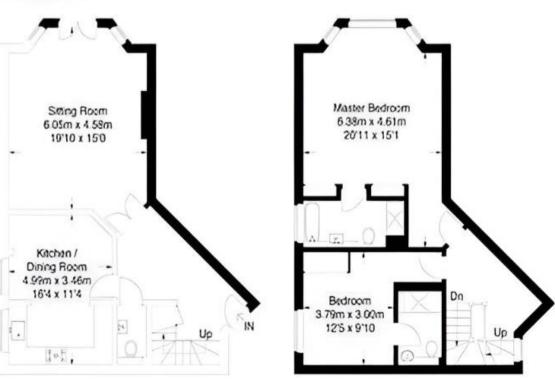

## **Accommodation**

Hallway

**Downstairs Cloakroom** 

Kitchen/Dining Room

Sitting Room

Landing

Master Bedroom

En-Suite Bathroom

Bedroom

En-Suite Shower Room

Landing

**Bedroom** 

Family Bathroom

**Bedroom** 

Garage & Workshop

Two Allocated Parking Spaces

Garden

Call Crawley 01293 544100 ■ cubittandwest.co.uk

Ground Floor First Floor