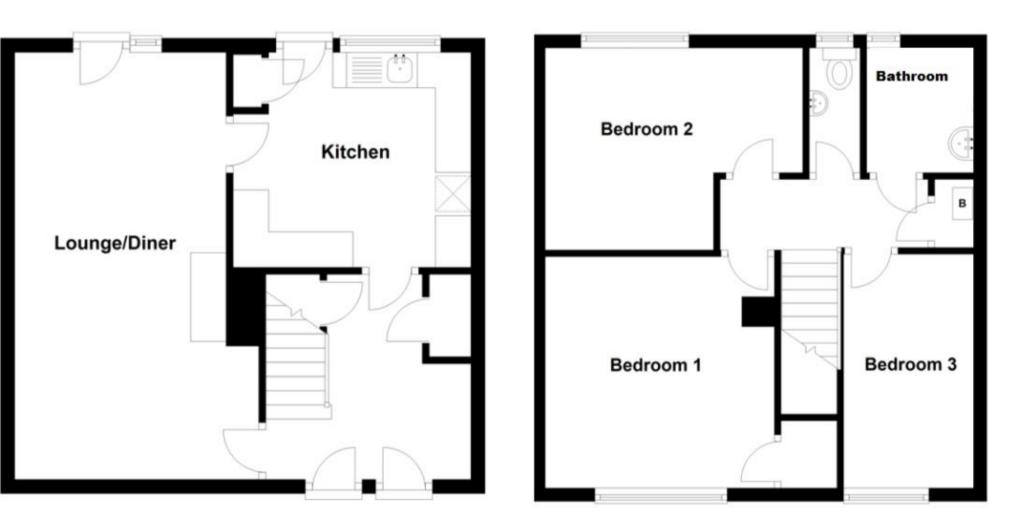

Hallway Lounge/Diner 7.2 x 3.6 **Kitchen** 3.3 x 3.5 Bedroom 1 3.4 x 3.2 Bedroom 2 3.1 x 3.3 Bathroom Bedroom 3 3.4 x 2.3 Driveway Garden

Accommodation

Deposit required is £2,076.92 Crawley District - Council Tax Band Tax Band C