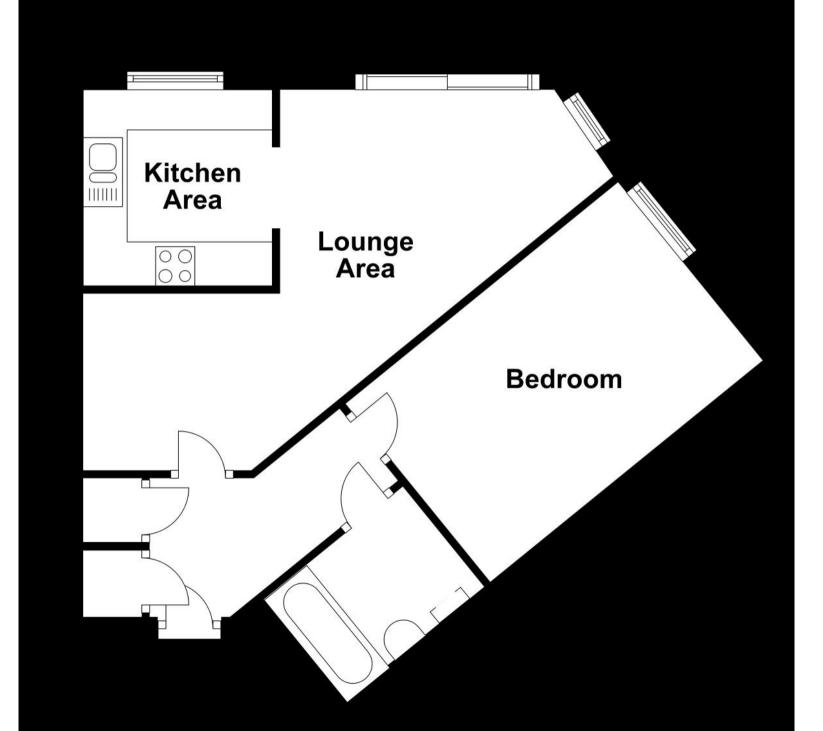

## **Main Features**

Walk To Three Bridges Fast Access To London & Gatwick **Spacious One-Bedroom Private Balcony** Secure Entry & Lift Access **Modern Fitted Kitchen** 

Hallway Lounge Area Kitchen Family Bathroom Bedroom Balcony

Accommodation

Permit Parking