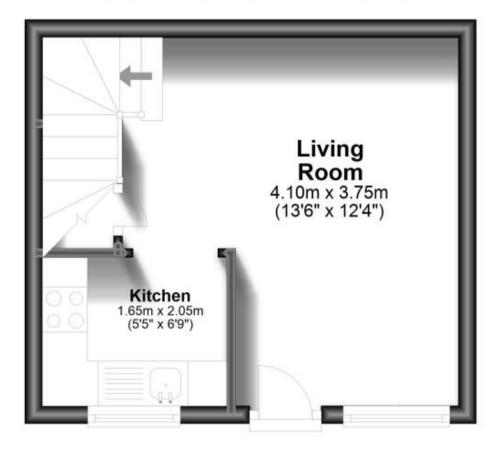

#### Accommodation

Living Room 13'6 x 12'4 Kitchen 5'5 x 6'9 Landing Bedroom 13'6 x 10'8 Bathroom Garden

## **Ground Floor**

Approx. 19.0 sq. metres (205.0 sq. feet)