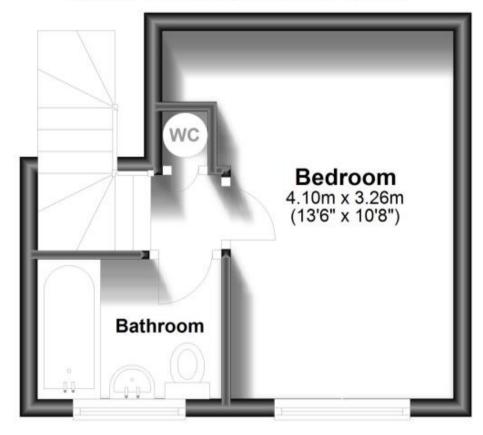

#### Accommodation

Living Room 13'6 x 12'4 Kitchen 5'5 x 6'9 Landing Bedroom 13'6 x 10'8 Bathroom Garden

# **First Floor**

Approx. 16.8 sq. metres (181.0 sq. feet)