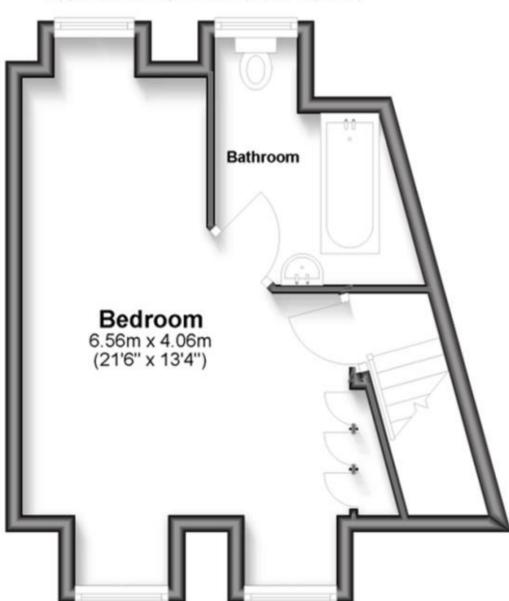

### Accommodation

Hallway

Lounge

Kitchen/Breakfast Room

**Downstairs Cloakroom** 

Landing

**Bedroom** 

**Bathroom** 

## **Second Floor**

Approx. 27.9 sq. metres (300.7 sq. feet)