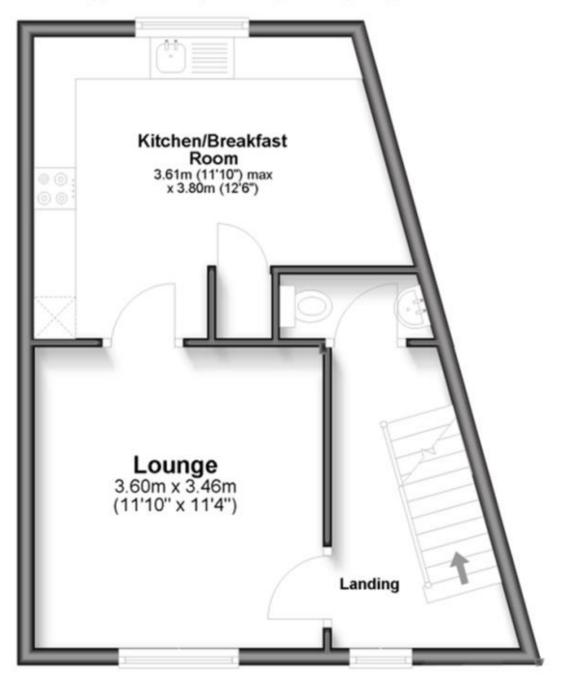

### Accommodation

Hallway

Lounge

Kitchen/Breakfast Room

**Downstairs Cloakroom** 

Landing

**Bedroom** 

**Bathroom** 

# First Floor

Approx. 35.2 sq. metres (378.6 sq. feet)