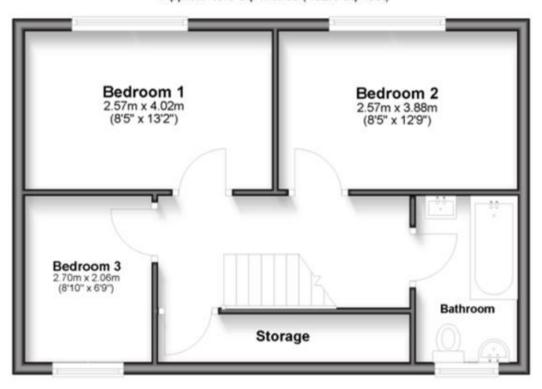

Garden

Landing

Bedroom 1

Bedroom 2 **Family Bathroom** Bedroom 3

# First Floor

Approx. 43.0 sq. metres (462.5 sq. feet)