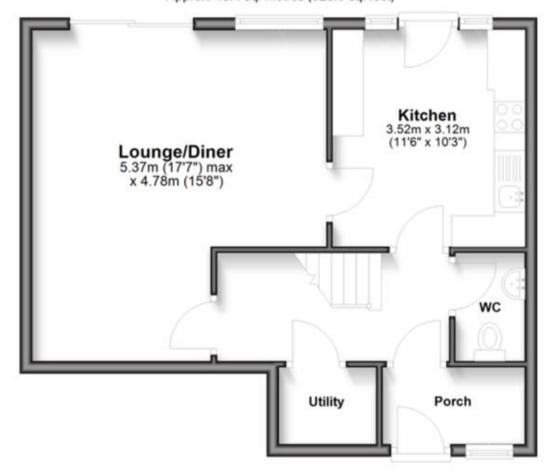

### Accommodation

Porch

Hallway

Cloakroom

**Utility Area** 

Lounge/Diner

Kitchen

Garage En-Block

# **Ground Floor**

Approx. 48.4 sq. metres (520.5 sq. feet)