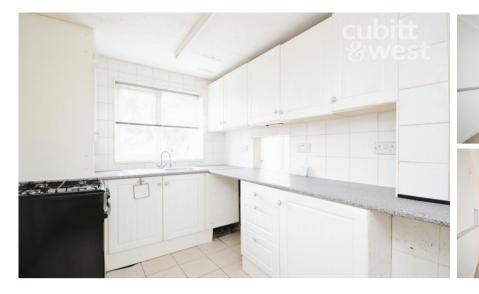

## Accommodation

Entrance Hallway Lounge/Dining Room  $23'9 \times 11'7$ Kitchen  $12'4 \times 7'6$ Utility Area Garage Landing Bedroom 1  $12'6 \times 10'11$ Bathroom Bedroom 2  $10'11 \times 9'8$ Bedroom 3  $7'11 \times 8'4$ 