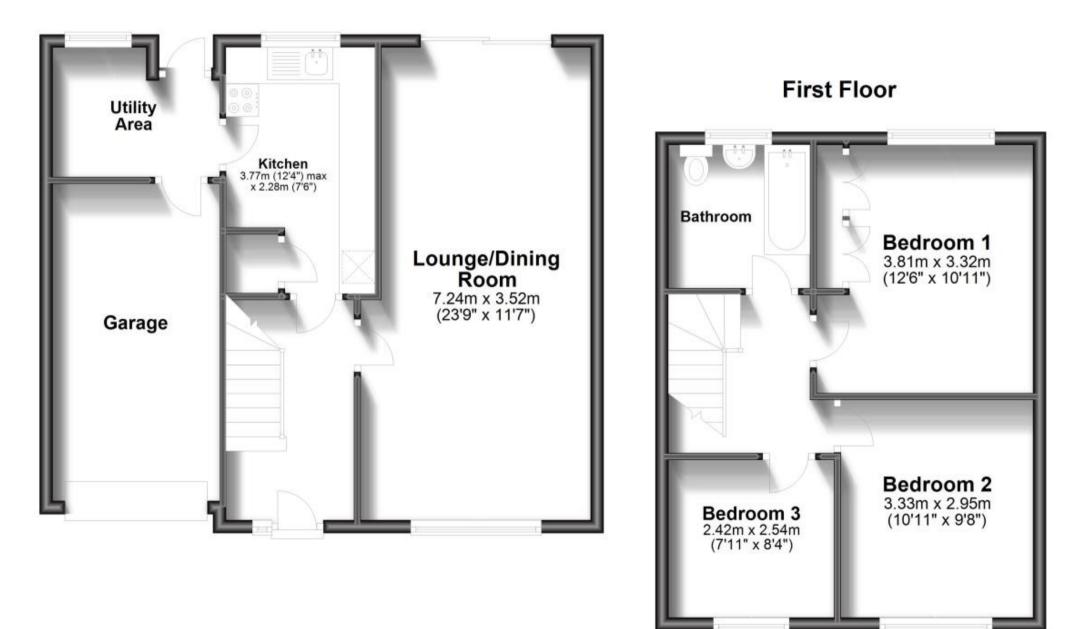

## Accommodation

Entrance Hallway Lounge/Dining Room  $23'9 \times 11'7$ Kitchen  $12'4 \times 7'6$ Utility Area Garage Landing Bedroom 1  $12'6 \times 10'11$ Bathroom Bedroom 2  $10'11 \times 9'8$ Bedroom 3  $7'11 \times 8'4$ 

## **Ground Floor**