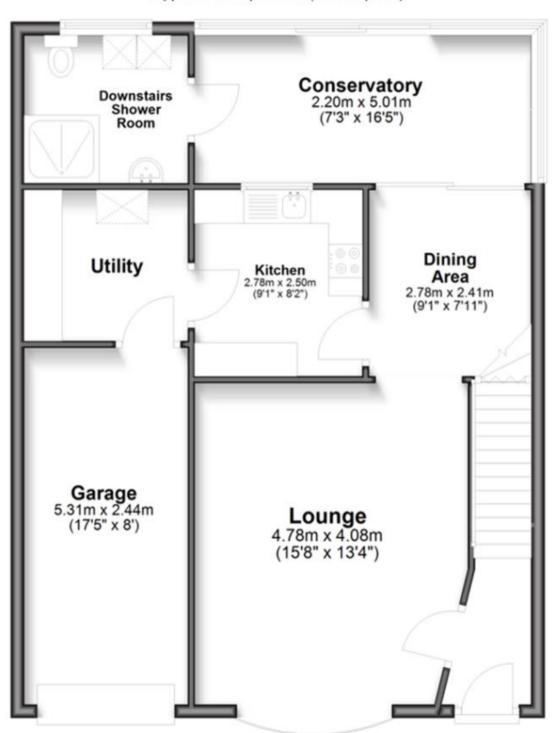

## Accommodation

Hallway

Lounge

**Dining Area** 

Kitchen

**Utility Room** 

Garage

Conservatory

## **Ground Floor**

Approx. 75.5 sq. metres (812.2 sq. feet)