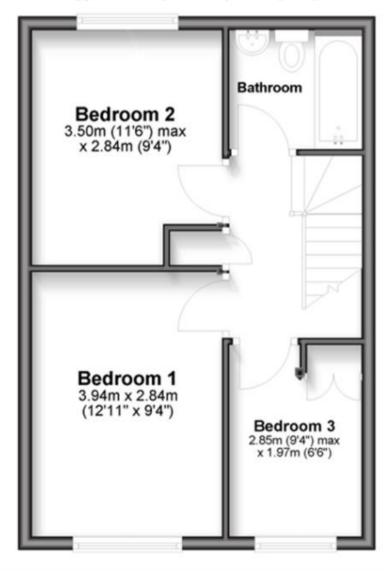

**Downstairs Shower Room** 

Landing

Bedroom 1

**Family Bathroom** 

Bedroom 2

Bedroom 3

**Driveway** 

Garden

## First Floor

Approx. 36.9 sq. metres (397.4 sq. feet)