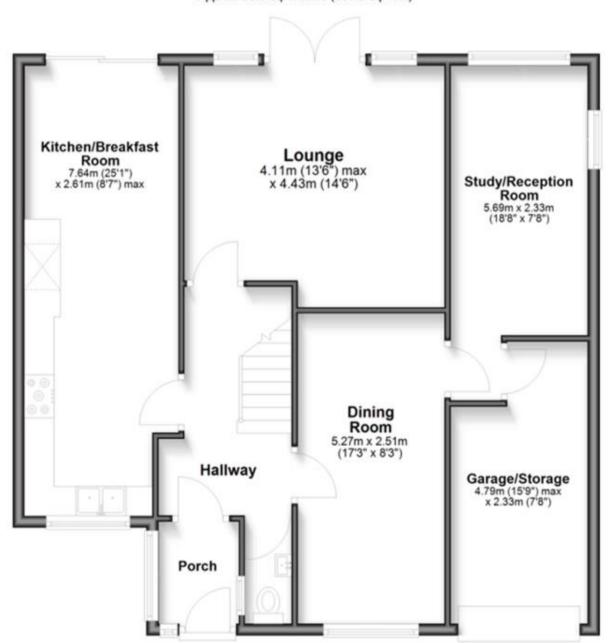

## Accommodation

Porch

Hallway

Kitchen/Breakfast Room

Lounge

**Dining Room** 

Family Room

**Downstairs Cloakroom** 

## **Ground Floor**

Approx. 86.6 sq. metres (931.8 sq. feet)