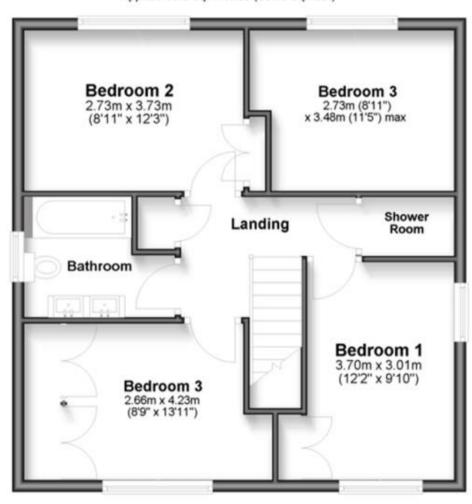

Garage

**Driveway** 

Garden

Landing

Bedroom 1

Shower Room

Bedroom 2

**Family Bathroom** 

Bedroom 3

Bedroom 4

Call Crawley 01293 544100 ■ cubittandwest.co.uk

## First Floor

Approx. 55.9 sq. metres (601.6 sq. feet)