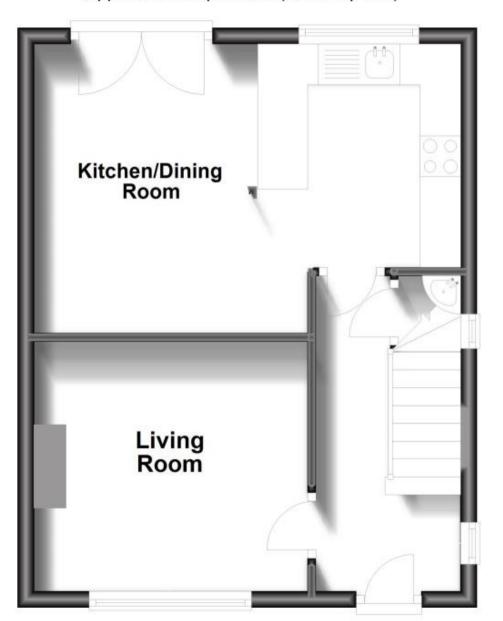

# **Ground Floor**

Approx. 35.0 sq. metres (376.3 sq. feet)

#### Accommodation

Hallway

Living Room

Cloakroom

Kitchen/Diner

Landing

Bedroom 1

Bedroom 2