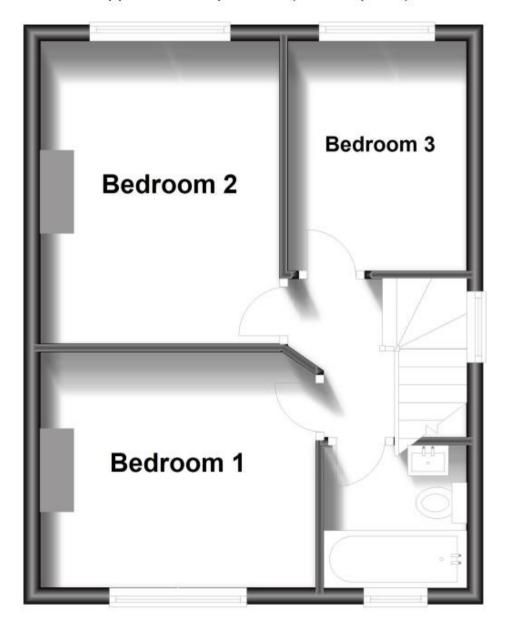

## **First Floor**

Approx. 34.9 sq. metres (375.9 sq. feet)

#### Accommodation

Hallway

Living Room

Cloakroom

Kitchen/Diner

Landing

Bedroom 1

Bedroom 2

**Family Bathroom** 

Bedroom 3

Garden

Driveway