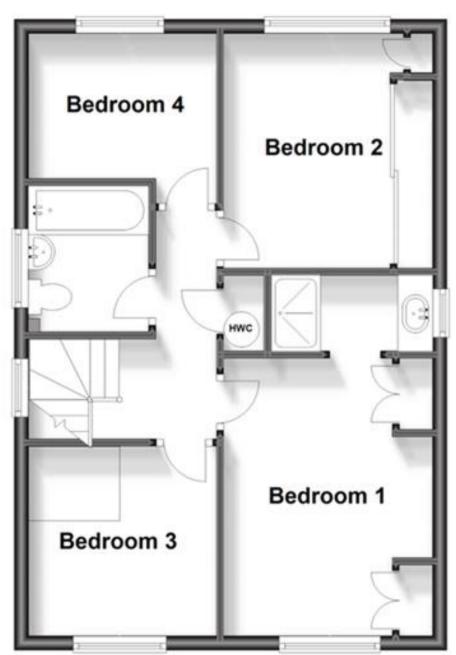

**AMPLE STORAGE** 

**EN-SUITE SHOWER** 

**PARKING AVAILABLE** 

SPACIOUS SHARED GARDEN

\*BILLS & COUNCIL TAX INC IN RENT!\*



Deposit required is £807.69 Crawley District - Council Tax Band Tax Band F

Renting a property is a big commitment and we recommend that you visit the local authority website and these websites which offer helpful information and advice about letting

www.gov.uk/government/publications/how-to-rent

www.gov.uk/private-renting

www.cubittandwest.co.uk/renting/tenancy-fees-individuals/

www.gov.uk/green-deal-energy-saving-measures

## Call Crawley 01293 544100 ■ cubittandwest.co.uk

Accommodation

Double Room En-Suite Shower











## Split Level Ground Floor

Approx. 74.0 sq. metres (796.8 sq. feet)

## First Floor

Approx. 49.3 sq. metres (530.8 sq. feet)