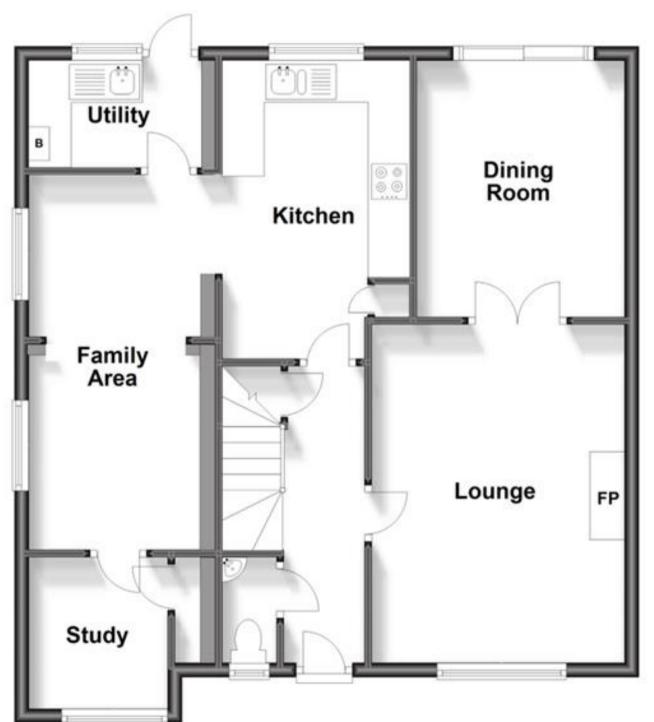

**AMPLE STORAGE** 

**EN-SUITE SHOWER** 

**PARKING AVAILABLE** 

SPACIOUS SHARED GARDEN

\*BILLS & COUNCIL TAX INC IN RENT!\*



Deposit required is £807.69 Crawley District - Council Tax Band Tax Band F

Renting a property is a big commitment and we recommend that you visit the local authority website and these websites which offer helpful information and advice about letting

www.gov.uk/government/publications/how-to-rent

www.gov.uk/private-renting

www.cubittandwest.co.uk/renting/tenancy-fees-individuals/

www.gov.uk/green-deal-energy-saving-measures

## Call Crawley 01293 544100 ■ cubittandwest.co.uk

Accommodation

Double Room En-Suite Shower











## Split Level Ground Floor

Approx. 74.0 sq. metres (796.8 sq. feet)

## First Floor

Approx. 49.3 sq. metres (530.8 sq. feet)