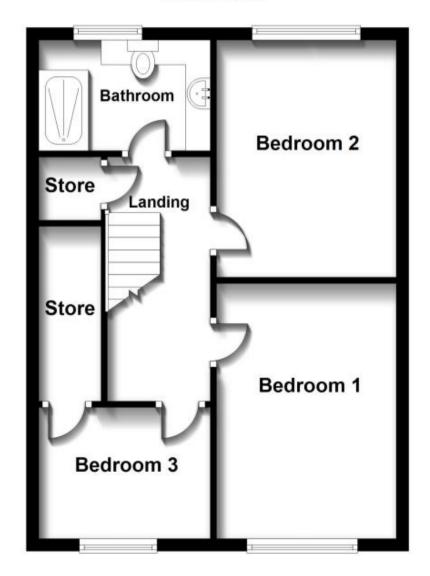

## Accommodation

Hallway Lounge Kitchen/Breakfast Room Downstairs Cloakroom Utility Room Landing Bedroom 1 Bedroom 2 Family Shower Room Bedroom 3 Garden

## **Ground Floor**

**First Floor** 