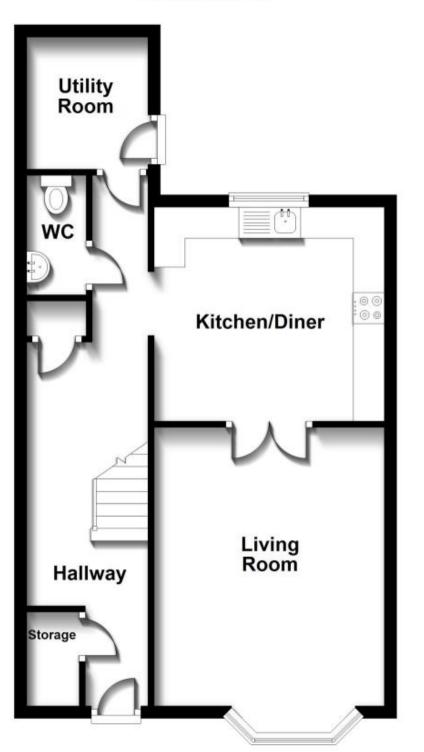

## Accommodation

Hallway Lounge Kitchen/Breakfast Room Downstairs Cloakroom Utility Room Landing Bedroom 1 Bedroom 2 Family Shower Room Bedroom 3 Garden

## **Ground Floor**

**First Floor** 