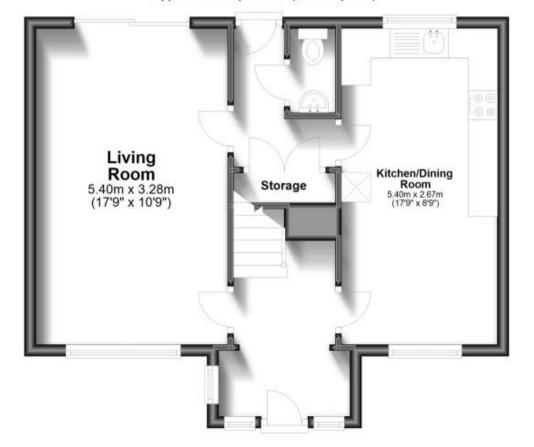

## Accommodation

**Entrance Hall** 

Kitchen/Dining Room

Living Room

**Downstairs Cloakroom** 

Landing

Bedroom 1

Bedroom 2

## Call Crawley 01293 544100 ■ cubittandwest.co.uk

POTENTIAL:

**Ground Floor** 

Approx. 45.4 sq. metres (488.8 sq. feet)