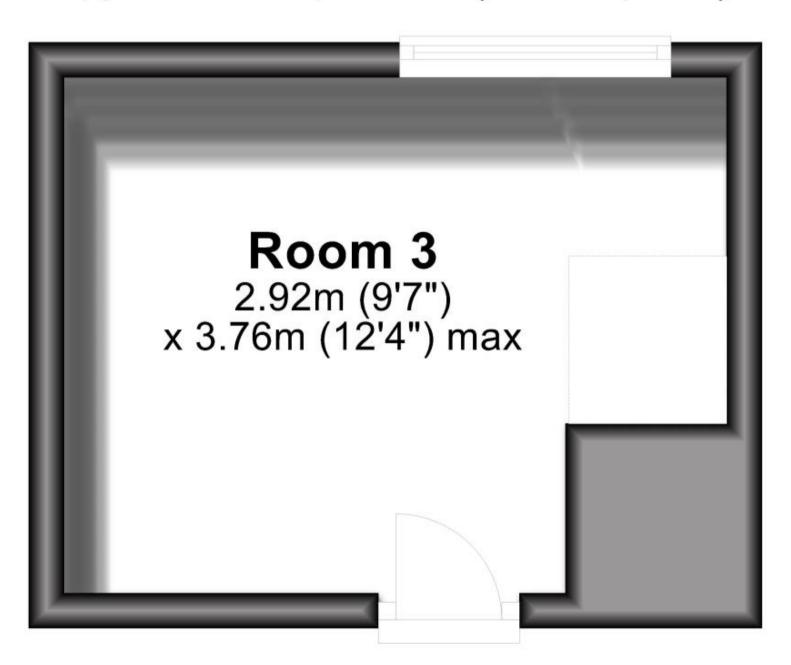

## Accommodation

Hallway

**Communal Living** 

Communal Kitchen

Communal Downstairs Shower Room

Communal Garden

Landing

Room 3

## First Floor

Approx. 11.0 sq. metres (118.3 sq. feet)