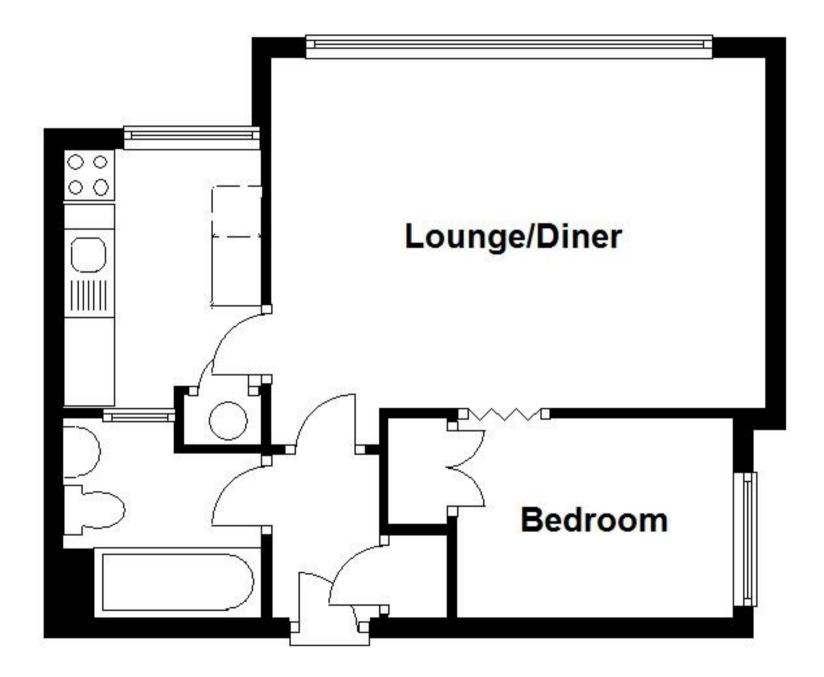

## Accommodation

Hallway Lounge/Diner 3.4 x 4.9 Kitchen 2.6 x 2.0 Bedroom 2.7 x 2.5 Garage En-Block Parking

## **First Floor**