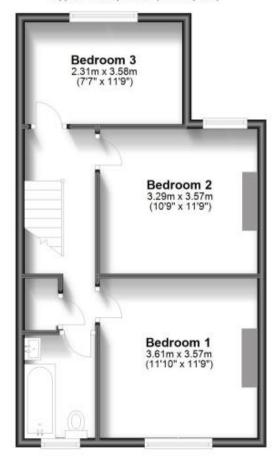

Landing

Bedroom 1

**Bathroom** 

Bedroom 2 Bedroom 3

Garden

Call Crawley 01293 544100 ■ cubittandwest.co.uk

First Floor

Approx. 45.5 sq. metres (489.9 sq. feet)