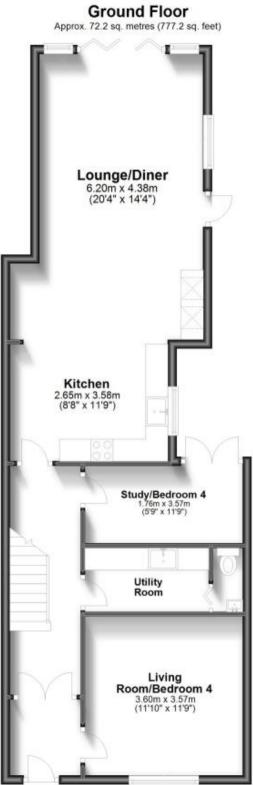

## **Accommodation**

Hallway

Living Room/Bedroom 4

**Utility Room** 

Cloakroom

Study/Bedroom 4

Kitchen

Lounge/Diner