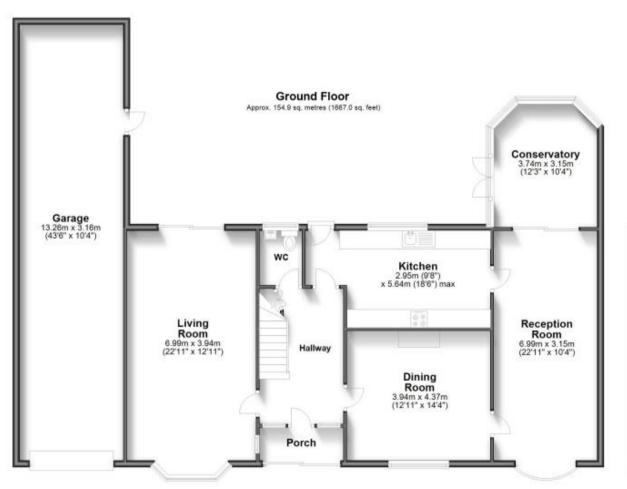

www.gov.uk/green-deal-energy-saving-measures

**Accommodation** 

Porch Hallway

Living Room 22'11 x 12'11 **Dining Room** 12'11 x 14'4

Kitchen 9'8 x 18'6

Reception Room 22'11 x 10'4

Conservatory 12'3 x 10'4

Garage 43'6 x 10'4