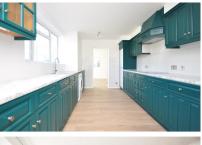

www.gov.uk/green-deal-energy-saving-measures

**Accommodation** 

Porch Hallway

Living Room 22'11 x 12'11 **Dining Room** 12'11 x 14'4

Kitchen 9'8 x 18'6

Reception Room 22'11 x 10'4

Conservatory 12'3 x 10'4

Garage 43'6 x 10'4