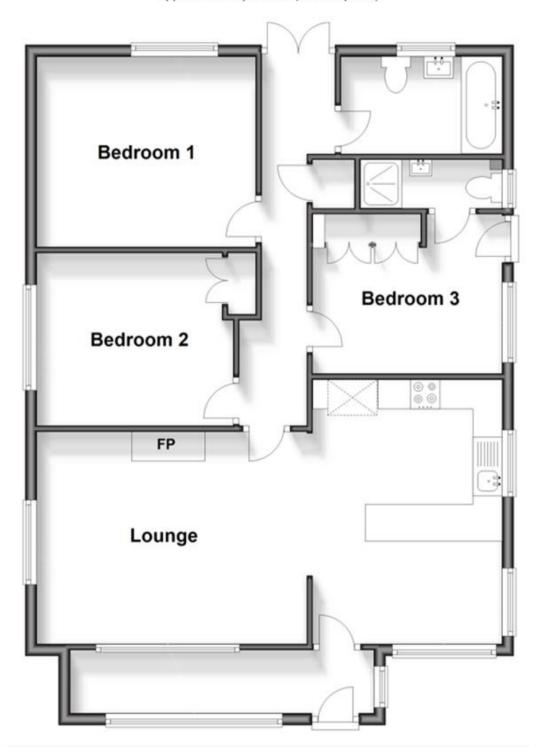

## Accommodation

**Entrance Hallway** 

Lounge 15'1 x 11'11

Kitchen/Diner 14'10 x 10'6

Bedroom 1 12'2 x 10'7

En-Suite Shower Room 7'11 x 2'7

**Bedroom 2** 10'4 x 9'8

**Bedroom 3** 10'6 x 8'11

**Bathoom** 8'10 x 5'5

Front & Rear Gardens

Off Road Parking

**Electric Car Charger** 

## Call Crawley 01293 544100 ■ cubittandwest.co.uk

POTENTIAL:

CURRENT

Ground Floor Approx. 86.4 sq. metres (930.0 sq. feet)