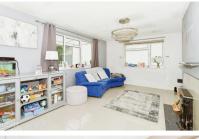

## Accommodation

**Entrance Hallway** 

Lounge 15'1 x 11'11

Kitchen/Diner 14'10 x 10'6

Bedroom 1 12'2 x 10'7

En-Suite Shower Room 7'11 x 2'7

**Bedroom 2** 10'4 x 9'8

**Bedroom 3** 10'6 x 8'11