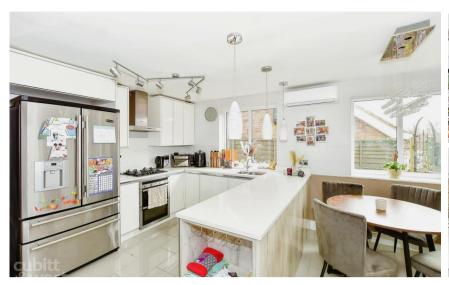

## Accommodation

**Entrance Hallway** 

Lounge 15'1 x 11'11

Kitchen/Diner 14'10 x 10'6

Bedroom 1 12'2 x 10'7

En-Suite Shower Room 7'11 x 2'7

**Bedroom 2** 10'4 x 9'8

**Bedroom 3** 10'6 x 8'11