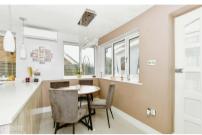

## Accommodation

**Entrance Hallway** 

Lounge 15'1 x 11'11

Kitchen/Diner 14'10 x 10'6

Bedroom 1 12'2 x 10'7

En-Suite Shower Room 7'11 x 2'7

**Bedroom 2** 10'4 x 9'8

**Bedroom 3** 10'6 x 8'11