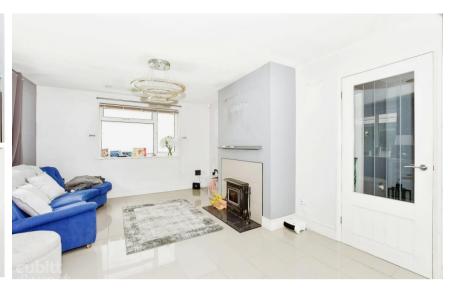

## Accommodation

**Entrance Hallway** 

Lounge 15'1 x 11'11

Kitchen/Diner 14'10 x 10'6

Bedroom 1 12'2 x 10'7

En-Suite Shower Room 7'11 x 2'7

**Bedroom 2** 10'4 x 9'8

**Bedroom 3** 10'6 x 8'11