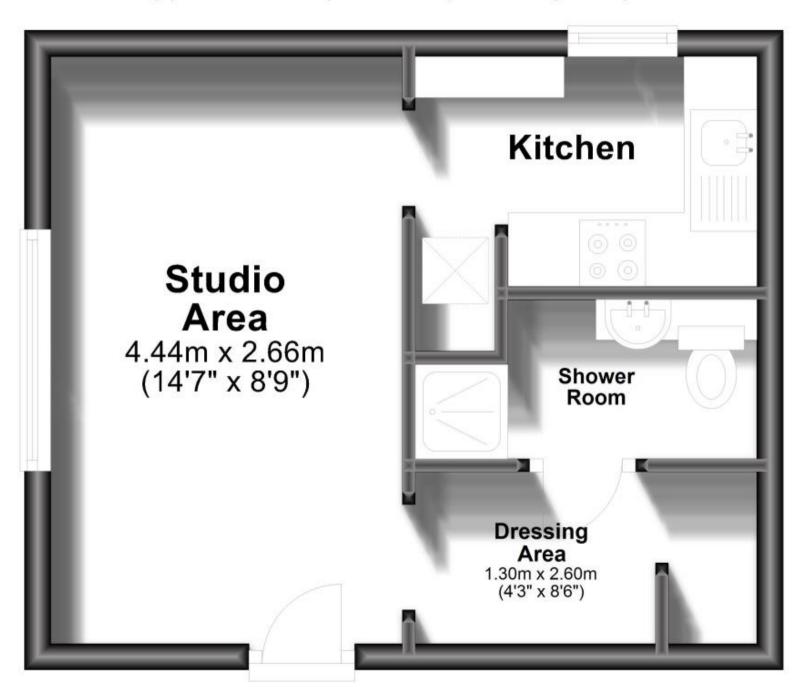

## **Main Features**

- Modern Kitchen & Bathroom
- **Bright & Airy**
- White Goods Included
- **Dressing Area**
- **Ample Parking**
- **Short Journey to EG Town**

Deposit required is £980.77 Mid Sussex District - Council Tax Band Tax Band B

## Accommodation

Studio

Kitchen

**Dressing Area** 

**Shower Room** 

## First Floor

Approx. 23.7 sq. metres (255.4 sq. feet)