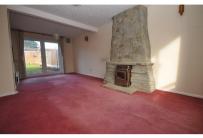

#### Accommodation

Lounge/Diner 6.32 x 3.43

**Kitchen** 2.59 x 4.15

Wet Room & WC 1.80 x 1.70

Storage Room 3.8 x 1.75

**Utility Room** 4.14 x 2.69

Master Bedroom 3.76 x 2.84

**Bedroom Two** 3.78 x 2.67