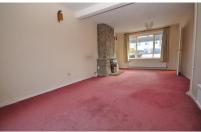

#### Accommodation

Lounge/Diner 6.32 x 3.43

**Kitchen** 2.59 x 4.15

Wet Room & WC 1.80 x 1.70

Storage Room 3.8 x 1.75

**Utility Room** 4.14 x 2.69

Master Bedroom 3.76 x 2.84

**Bedroom Two** 3.78 x 2.67