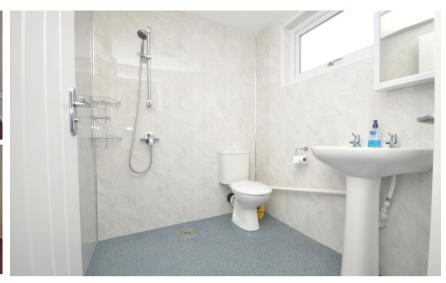

#### Accommodation

Lounge/Diner 6.32 x 3.43

**Kitchen** 2.59 x 4.15

Wet Room & WC 1.80 x 1.70

Storage Room 3.8 x 1.75

**Utility Room** 4.14 x 2.69

Master Bedroom 3.76 x 2.84

**Bedroom Two** 3.78 x 2.67