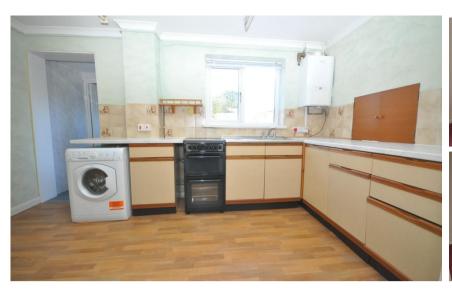

#### Accommodation

Lounge/Diner 6.32 x 3.43

**Kitchen** 2.59 x 4.15

Wet Room & WC 1.80 x 1.70

Storage Room 3.8 x 1.75

**Utility Room** 4.14 x 2.69

Master Bedroom 3.76 x 2.84

**Bedroom Two** 3.78 x 2.67