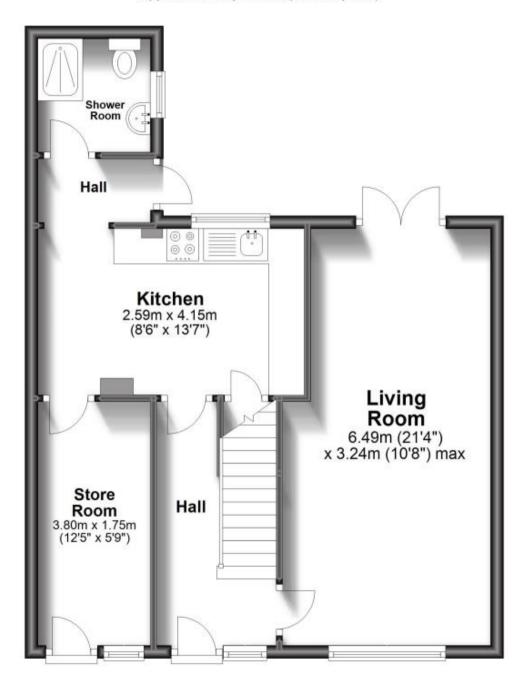

#### Accommodation

Lounge/Diner 6.32 x 3.43

**Kitchen** 2.59 x 4.15

Wet Room & WC 1.80 x 1.70

Storage Room 3.8 x 1.75

**Utility Room** 4.14 x 2.69

Master Bedroom 3.76 x 2.84

**Bedroom Two** 3.78 x 2.67

# **Ground Floor**

Approx. 50.9 sq. metres (547.9 sq. feet)