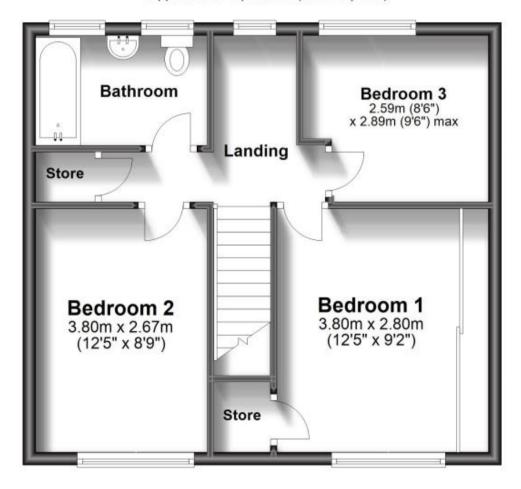

#### Accommodation

Lounge/Diner 6.32 x 3.43

**Kitchen** 2.59 x 4.15

Wet Room & WC 1.80 x 1.70

Storage Room 3.8 x 1.75

**Utility Room** 4.14 x 2.69

Master Bedroom 3.76 x 2.84

**Bedroom Two** 3.78 x 2.67

Single Bedroom 2.64 x 2.51

Family Bathroom 2.69 x 1.68

## First Floor

Approx. 45.9 sq. metres (493.6 sq. feet)