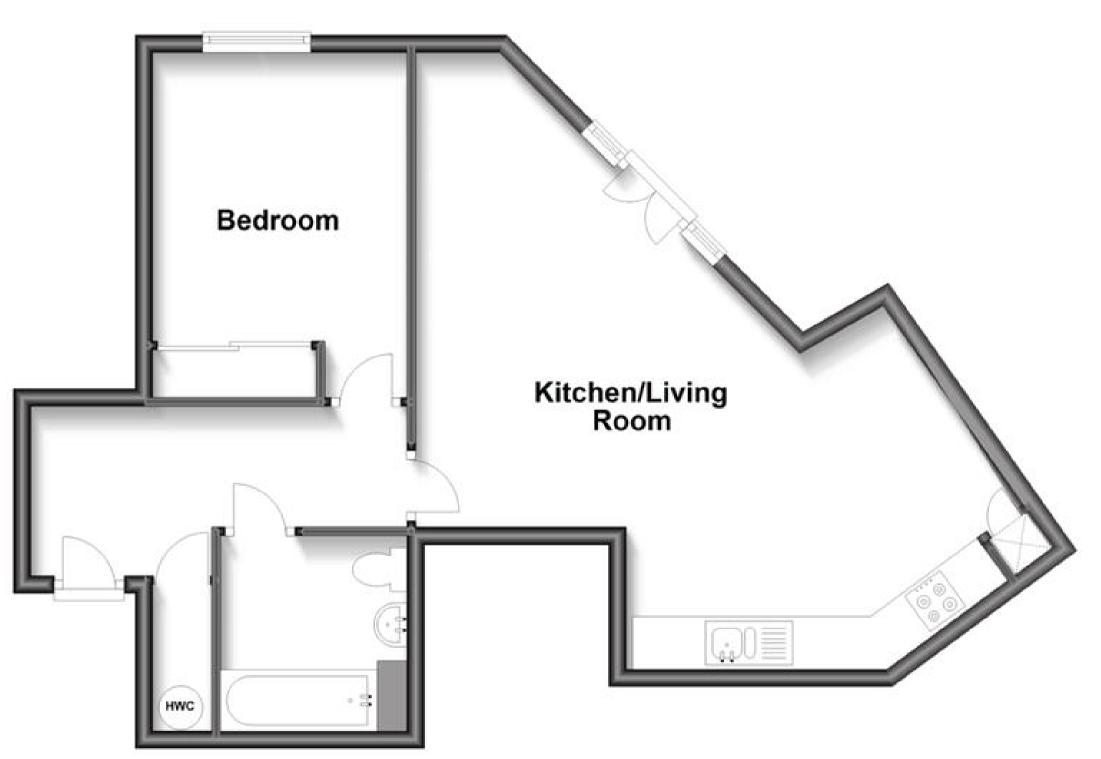

## Accommodation

Hallway Living Room/Kitchen Bedroom Bathroom Balcony

Allocated Parking