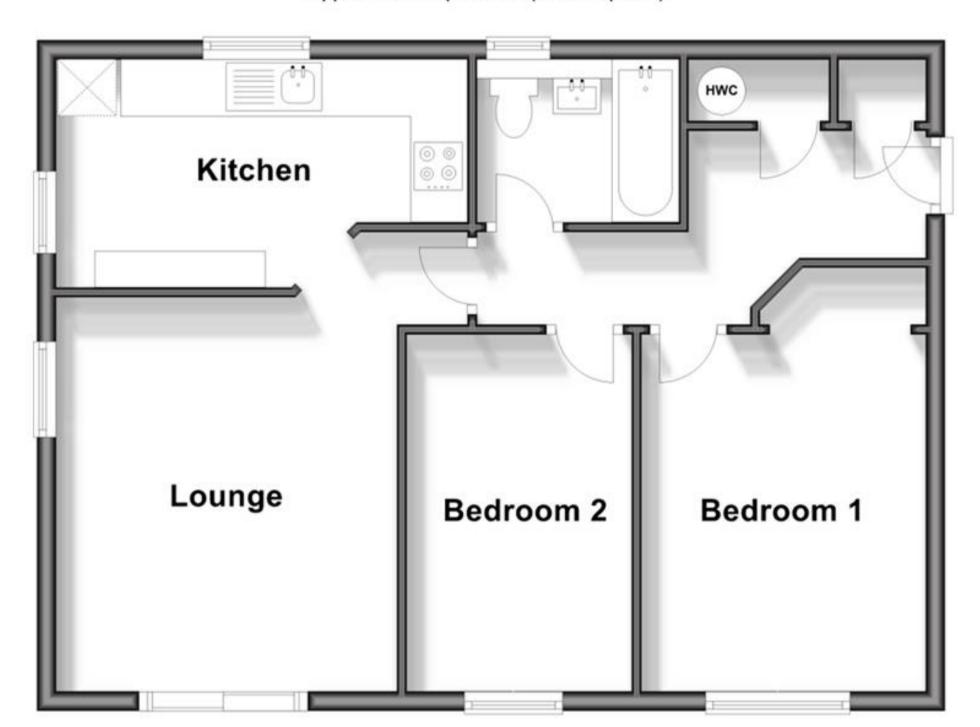

## Accommodation

Hallway

Kitchen

Lounge

Bedroom 1

**Bathroom** 

Bedroom 2

**Communal Gardens** 

## **Ground Floor**

Approx. 60.1 sq. metres (646.7 sq. feet)