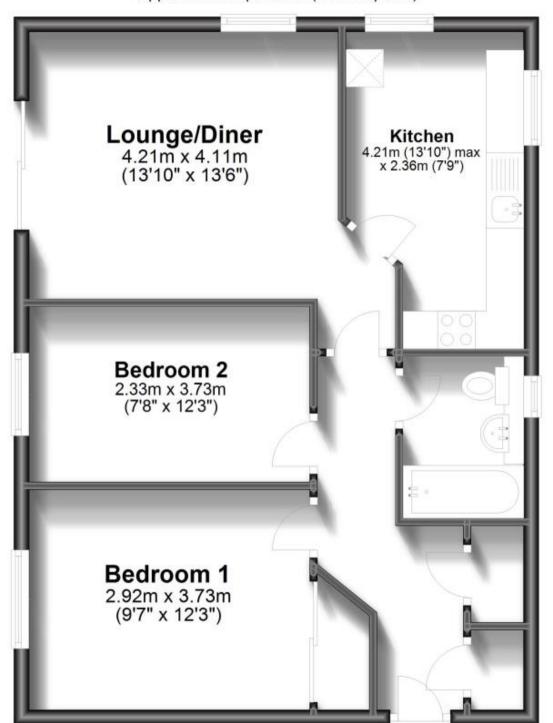

## **Accommodation**

Hallway

Storage

Living Room/Diner

Kitchen/Breakfast Room

Bedroom 1

**Bathroom** 

Bedroom 2

## **First Floor**

Approx. 59.2 sq. metres (636.9 sq. feet)