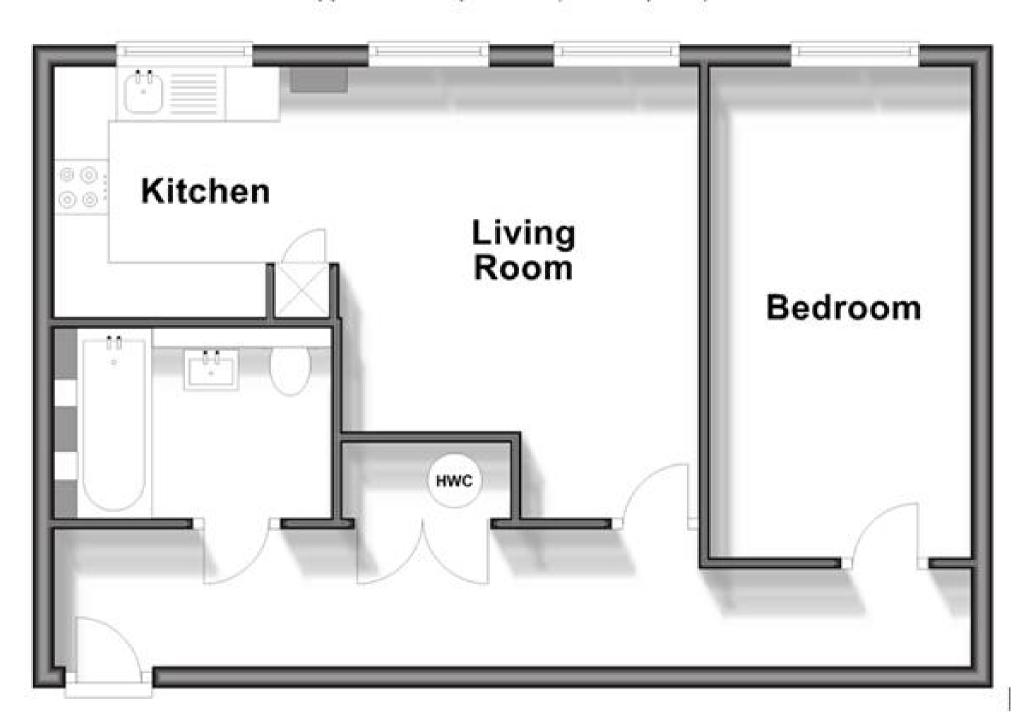

## Accommodation

Hallway

Kitchen

Lounge

**Bedroom** 

**Bathroom** 

CURRENT

POTENTIAL:

## **Ground Floor**

Approx. 46.3 sq. metres (498.5 sq. feet)