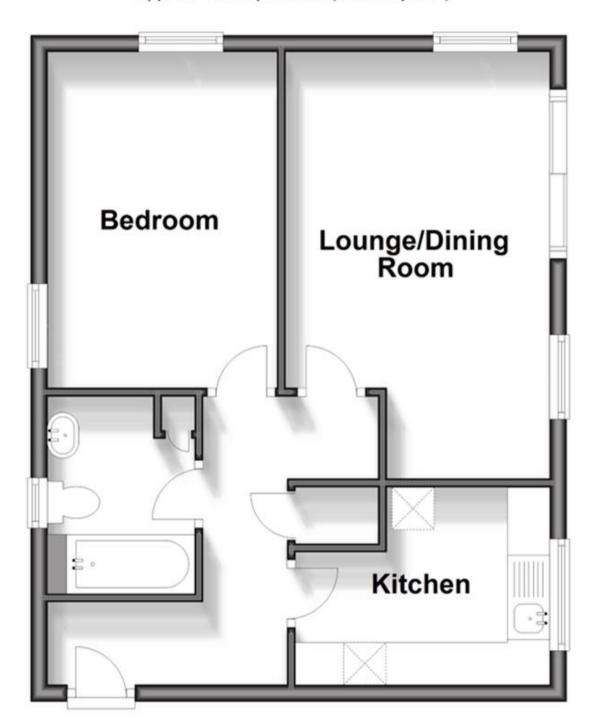

## Accommodation

Hallway

Kitchen

Living Room/Diner

Bedroom

**Bathroom** 

**Communal Garden** 

**Parking** 

## **Ground Floor**

Approx. 44.5 sq. metres (479.5 sq. feet)