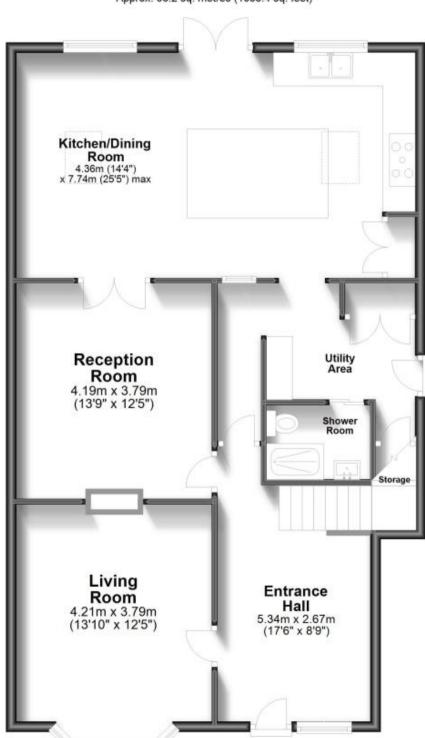

## **Accommodation**

Entrance Hallway  $17'6 \times 8'9$ Living Room  $13'10 \times 12'5$ Reception Room  $13'9 \times 12'5$ 

Kitchen/Diner 14'4 x 25'5

Utility Area

**Shower Room** 

Landing

**Bedroom 1** 13'8 x 12'6

## **Ground Floor**

Approx. 96.2 sq. metres (1035.4 sq. feet)