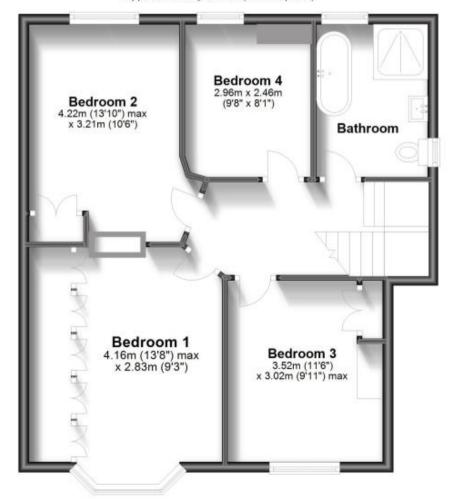

**Bedroom 2** 13'10 x 10'6

Bedroom 3 11'6 x 9'11

Bedroom 4 9'8 x 8'1

Family Bathroom

Private Garden

Driveway (with Electric Car Charger)

Call Crawley 01293 544100 ■ cubittandwest.co.uk

POTENTIAL:

## First Floor

Approx. 62.8 sq. metres (675.6 sq. feet)