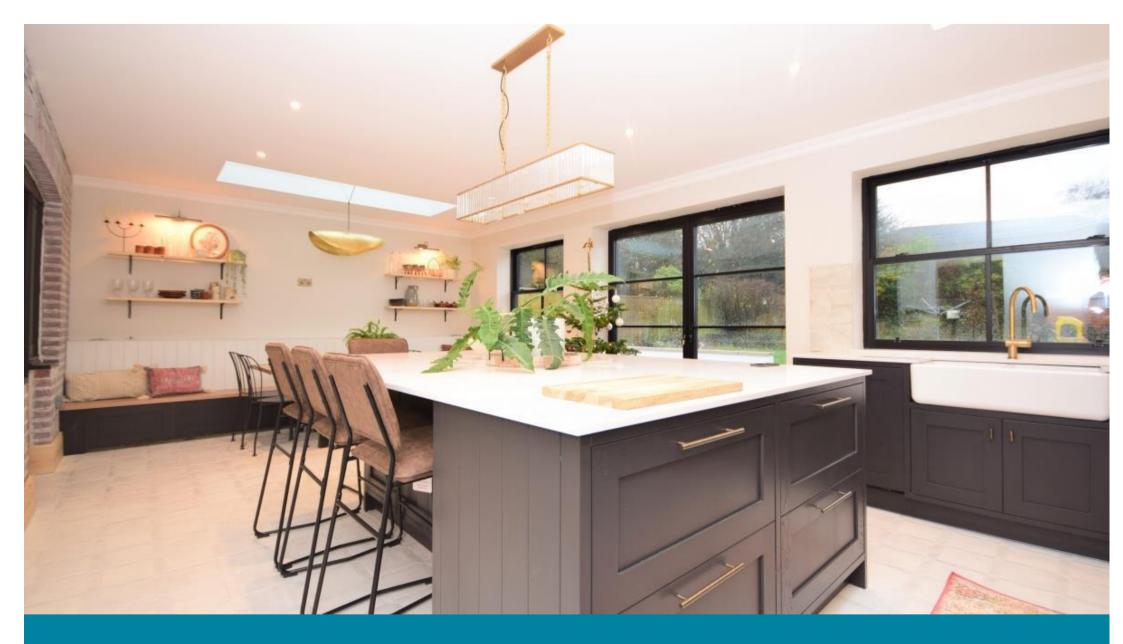

## **Accommodation**

Entrance Hallway  $17'6 \times 8'9$ Living Room  $13'10 \times 12'5$ Reception Room  $13'9 \times 12'5$ 

Kitchen/Diner 14'4 x 25'5

Utility Area

**Shower Room** 

Landing

**Bedroom 1** 13'8 x 12'6