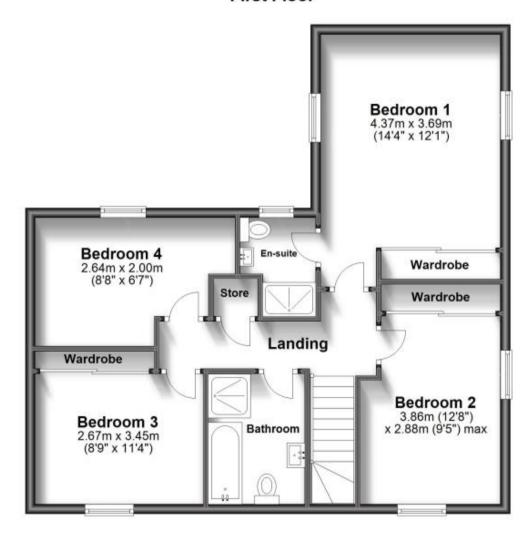

**Bedroom 1** 4.37m x 3.69m

En-Suite

Bedroom 2 3.86m x 2.88m

**Bedroom 3** 2.67m x 3.45m

Bedroom 4 2.64m x 2.00m

Garden Garage

Call Crawley 01293 544100 ■ cubittandwest.co.uk

## First Floor