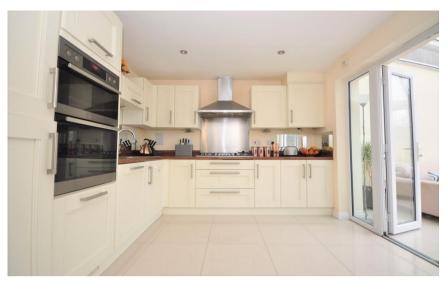

## **Accommodation**

Hallway

**Living Room** 5.65m x 3.77m

**Kitchen** 3.78m x 3.78m

Sunroom/Dining Room 3.56m x 5.68m

**Study** 2.70m x 4.07m

**Play Room** 2.83m x 2.81m

**Family Bathroom** 