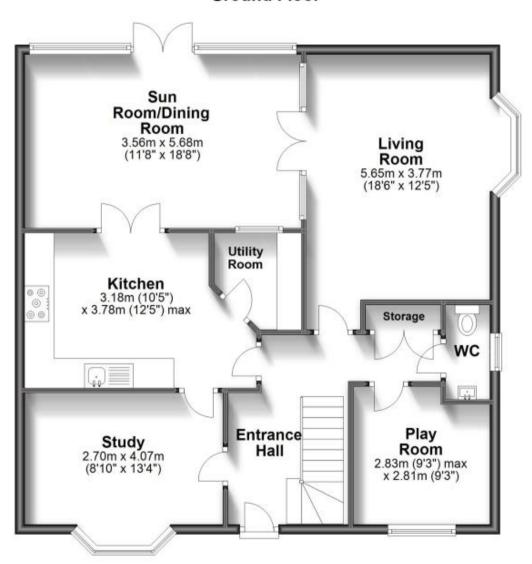

## **Accommodation**

Hallway

**Living Room** 5.65m x 3.77m

**Kitchen** 3.78m x 3.78m

Sunroom/Dining Room 3.56m x 5.68m

**Study** 2.70m x 4.07m

**Play Room** 2.83m x 2.81m

**Family Bathroom** 

## **Ground Floor**