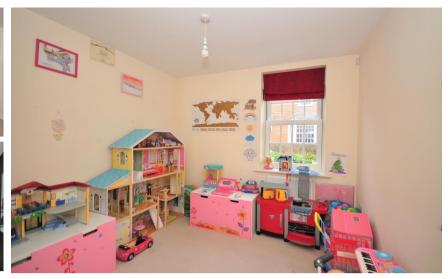

## **Accommodation**

Hallway

**Living Room** 5.65m x 3.77m

**Kitchen** 3.78m x 3.78m

Sunroom/Dining Room 3.56m x 5.68m

**Study** 2.70m x 4.07m

**Play Room** 2.83m x 2.81m

**Family Bathroom** 