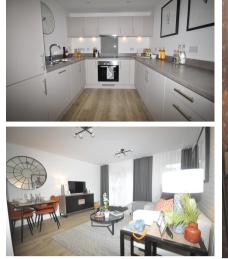

## Accommodation

Hallway Living/Kitchen Area 7.1 x 4.2 Double Bedroom 4.8 x 2.8 Bathroom Balcony Underground Parking