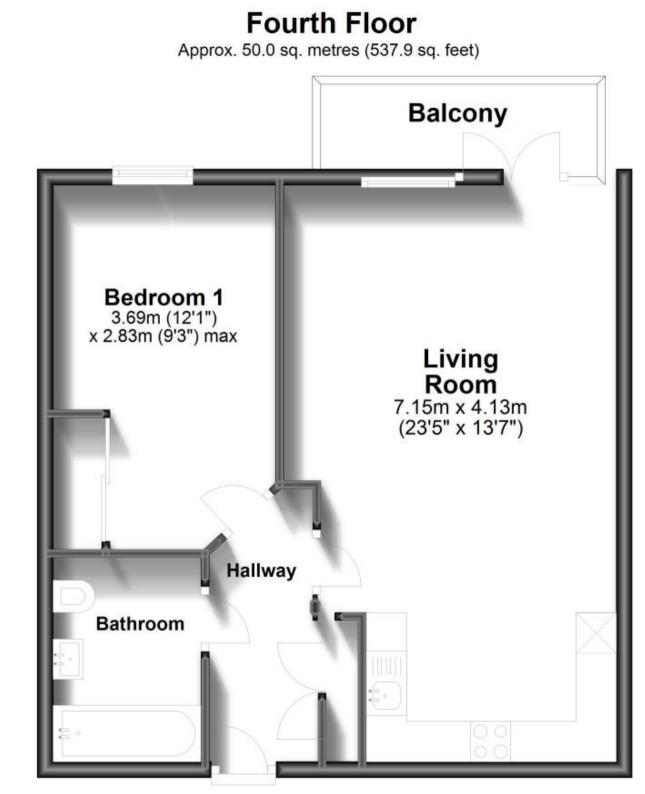

## **Main Features**

- Allocated Parking
- Integrated Kitchen Appliances
- Town Centre Location
- Excellent Transport Links
- Balcony
- Lift Access

Deposit required is £1,442.31 Crawley District - Council Tax Band Tax Band B

## Accommodation

Hallway Living/Kitchen Area 7.1 x 4.2 Double Bedroom 4.8 x 2.8 Bathroom Balcony Underground Parking