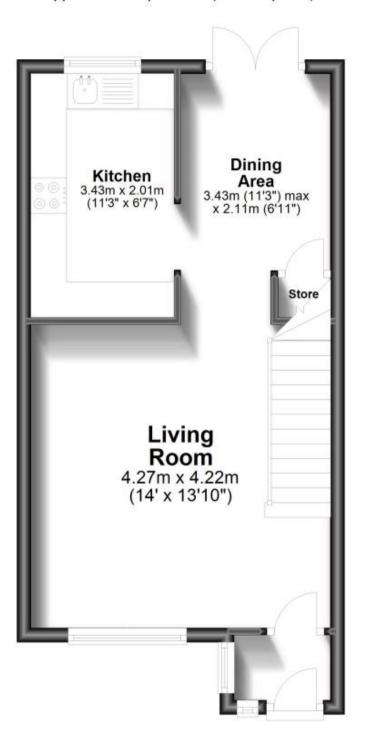

Gatwick
- **Separate Dining Area**
- **Ample Storage**
- **Bright & Airy**
- **Beautiful Gardens**



Deposit required is £1,961.54 Reigate and Banstead District - Council Tax Band Tax Band D

Renting a property is a big commitment and we recommend that you visit the local authority website and these websites which offer helpful information and advice about letting

www.gov.uk/government/publications/how-to-rent

www.gov.uk/private-renting

www.cubittandwest.co.uk/renting/tenancy-fees-individuals/

www.gov.uk/green-deal-energy-saving-measures

## Accommodation

Porch

Living Room

**Dining Area** 

Kitchen

Landing

Bedroom 1

Bedroom 2

**Bathroom** 

Bedroom 3

Garden

Call Crawley 01293 544100 ■ cubittandwest.co.uk









## **Ground Floor**

Approx. 34.3 sq. metres (369.3 sq. feet)



## **First Floor**

Approx. 32.9 sq. metres (354.4 sq. feet)