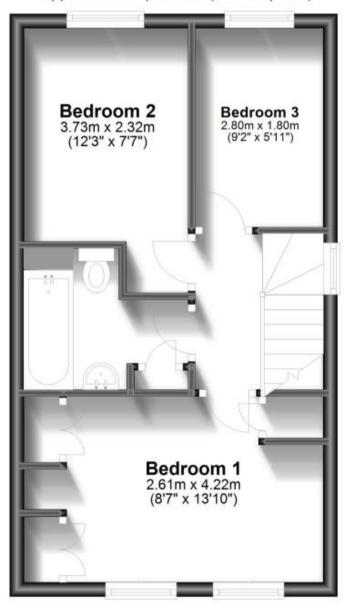

t & Airy**
- **Beautiful Gardens**



Deposit required is £1,961.54 Reigate and Banstead District - Council Tax Band Tax Band D

Renting a property is a big commitment and we recommend that you visit the local authority website and these websites which offer helpful information and advice about letting

www.gov.uk/government/publications/how-to-rent

www.gov.uk/private-renting

www.cubittandwest.co.uk/renting/tenancy-fees-individuals/

www.gov.uk/green-deal-energy-saving-measures

## Accommodation

Porch

Living Room

**Dining Area** 

Kitchen

Landing

Bedroom 1

Bedroom 2

**Bathroom** 

Bedroom 3

Garden

Call Crawley 01293 544100 ■ cubittandwest.co.uk









## **Ground Floor**

Approx. 34.3 sq. metres (369.3 sq. feet)



## **First Floor**

Approx. 32.9 sq. metres (354.4 sq. feet)