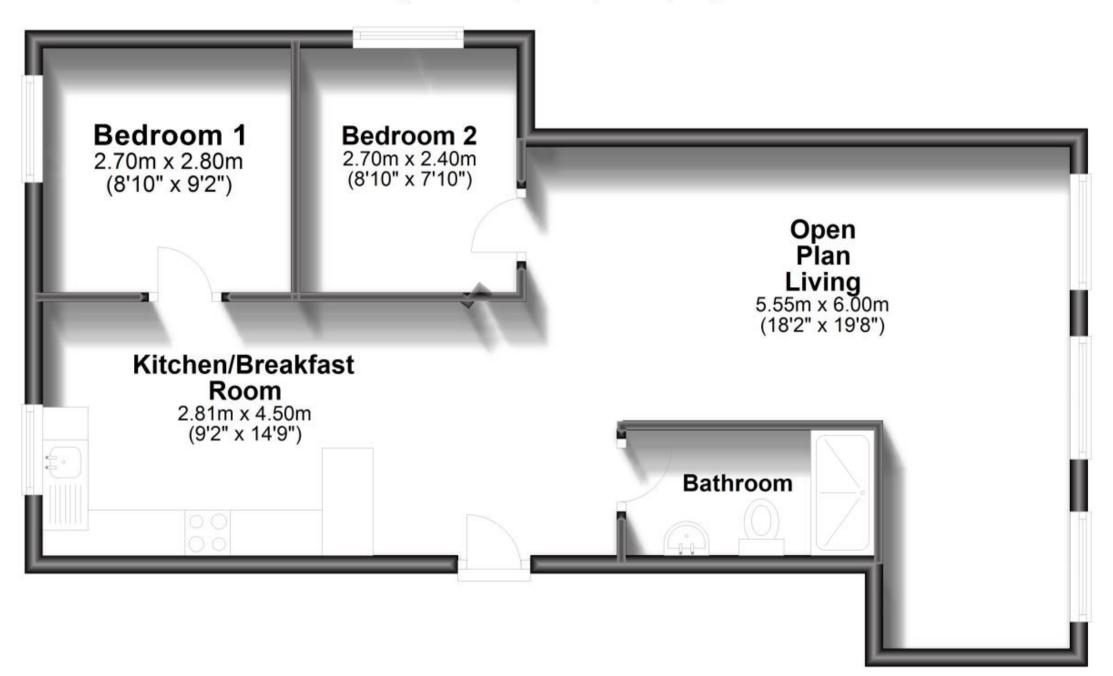

## Accommodation

Hall

Kitchen/Breakfast Room

Lounge/Dining Area

Bedroom 1

Shower Room

Bedroom 2

Allocated Parking

## **First Floor**

Approx. 59.3 sq. metres (638.5 sq. feet)